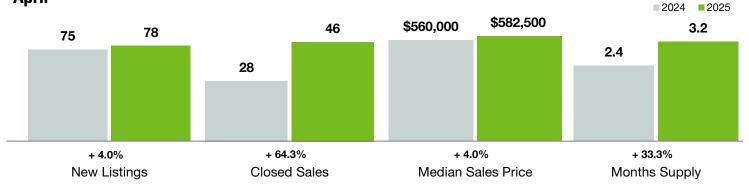

## **Davidson**

North Carolina

|                                          | April     |             |                | Year to Date |             |                |
|------------------------------------------|-----------|-------------|----------------|--------------|-------------|----------------|
| Key Metrics                              | 2024      | 2025        | Percent Change | Thru 4-2024  | Thru 4-2025 | Percent Change |
| New Listings                             | 75        | 78          | + 4.0%         | 207          | 237         | + 14.5%        |
| Pending Sales                            | 51        | 53          | + 3.9%         | 157          | 160         | + 1.9%         |
| Closed Sales                             | 28        | 46          | + 64.3%        | 131          | 134         | + 2.3%         |
| Median Sales Price*                      | \$560,000 | \$582,500   | + 4.0%         | \$550,000    | \$652,500   | + 18.6%        |
| Average Sales Price*                     | \$696,926 | \$777,618   | + 11.6%        | \$695,673    | \$836,314   | + 20.2%        |
| Percent of Original List Price Received* | 98.8%     | 95.9%       | - 2.9%         | 97.9%        | 96.4%       | - 1.5%         |
| List to Close                            | 101       | 105         | + 4.0%         | 106          | 108         | + 1.9%         |
| Days on Market Until Sale                | 20        | 48          | + 140.0%       | 40           | 50          | + 25.0%        |
| Cumulative Days on Market Until Sale     | 35        | 57          | + 62.9%        | 53           | 59          | + 11.3%        |
| Average List Price                       | \$879,343 | \$1,028,050 | + 16.9%        | \$874,547    | \$995,532   | + 13.8%        |
| Inventory of Homes for Sale              | 87        | 124         | + 42.5%        |              |             |                |
| Months Supply of Inventory               | 2.4       | 3.2         | + 33.3%        |              |             |                |

\* Does not account for sale concessions and/or downpayment assistance. | Percent changes are calculated using rounded figures and can sometimes look extreme due to small sample size.

## April