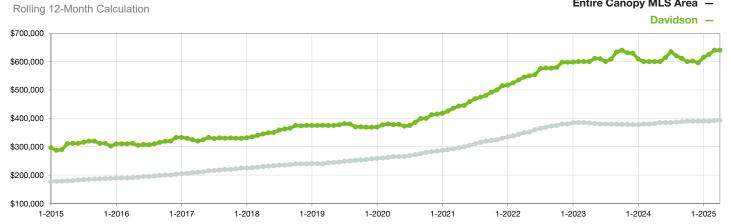

## **Median Sales Price**

Current as of May 5, 2025. All data from Canopy MLS, Inc. Report provided by the Canopy Realtor® Association. Report © 2025 ShowingTime Plus, LLC.