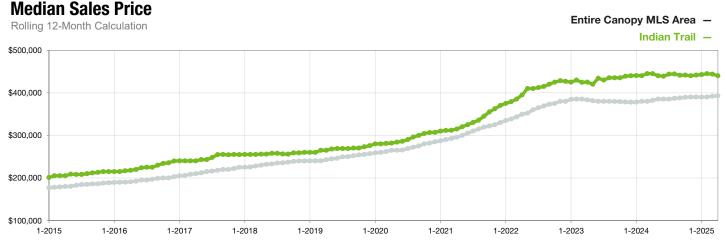

## **Indian Trail**

North Carolina

|                                          | April     |           |                | Year to Date |             |                |
|------------------------------------------|-----------|-----------|----------------|--------------|-------------|----------------|
| Key Metrics                              | 2024      | 2025      | Percent Change | Thru 4-2024  | Thru 4-2025 | Percent Change |
| New Listings                             | 62        | 83        | + 33.9%        | 233          | 314         | + 34.8%        |
| Pending Sales                            | 57        | 72        | + 26.3%        | 202          | 241         | + 19.3%        |
| Closed Sales                             | 62        | 53        | - 14.5%        | 179          | 171         | - 4.5%         |
| Median Sales Price*                      | \$449,858 | \$427,500 | - 5.0%         | \$449,716    | \$446,000   | - 0.8%         |
| Average Sales Price*                     | \$460,853 | \$449,131 | - 2.5%         | \$462,385    | \$464,972   | + 0.6%         |
| Percent of Original List Price Received* | 99.1%     | 98.3%     | - 0.8%         | 98.2%        | 97.7%       | - 0.5%         |
| List to Close                            | 66        | 89        | + 34.8%        | 84           | 95          | + 13.1%        |
| Days on Market Until Sale                | 26        | 44        | + 69.2%        | 37           | 47          | + 27.0%        |
| Cumulative Days on Market Until Sale     | 29        | 49        | + 69.0%        | 39           | 49          | + 25.6%        |
| Average List Price                       | \$493,197 | \$487,642 | - 1.1%         | \$474,362    | \$489,740   | + 3.2%         |
| Inventory of Homes for Sale              | 63        | 132       | + 109.5%       |              |             |                |
| Months Supply of Inventory               | 1.2       | 2.5       | + 108.3%       |              |             |                |