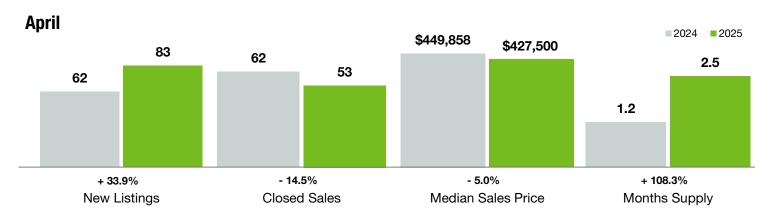

## **Indian Trail**

North Carolina

|                                          | April     |           |                | Year to Date |             |                |
|------------------------------------------|-----------|-----------|----------------|--------------|-------------|----------------|
| Key Metrics                              | 2024      | 2025      | Percent Change | Thru 4-2024  | Thru 4-2025 | Percent Change |
| New Listings                             | 62        | 83        | + 33.9%        | 233          | 314         | + 34.8%        |
| Pending Sales                            | 57        | 72        | + 26.3%        | 202          | 241         | + 19.3%        |
| Closed Sales                             | 62        | 53        | - 14.5%        | 179          | 171         | - 4.5%         |
| Median Sales Price*                      | \$449,858 | \$427,500 | - 5.0%         | \$449,716    | \$446,000   | - 0.8%         |
| Average Sales Price*                     | \$460,853 | \$449,131 | - 2.5%         | \$462,385    | \$464,972   | + 0.6%         |
| Percent of Original List Price Received* | 99.1%     | 98.3%     | - 0.8%         | 98.2%        | 97.7%       | - 0.5%         |
| List to Close                            | 66        | 89        | + 34.8%        | 84           | 95          | + 13.1%        |
| Days on Market Until Sale                | 26        | 44        | + 69.2%        | 37           | 47          | + 27.0%        |
| Cumulative Days on Market Until Sale     | 29        | 49        | + 69.0%        | 39           | 49          | + 25.6%        |
| Average List Price                       | \$493,197 | \$487,642 | - 1.1%         | \$474,362    | \$489,740   | + 3.2%         |
| Inventory of Homes for Sale              | 63        | 132       | + 109.5%       |              |             |                |
| Months Supply of Inventory               | 1.2       | 2.5       | + 108.3%       |              |             |                |

<sup>\*</sup> Does not account for sale concessions and/or downpayment assistance. | Percent changes are calculated using rounded figures and can sometimes look extreme due to small sample size.