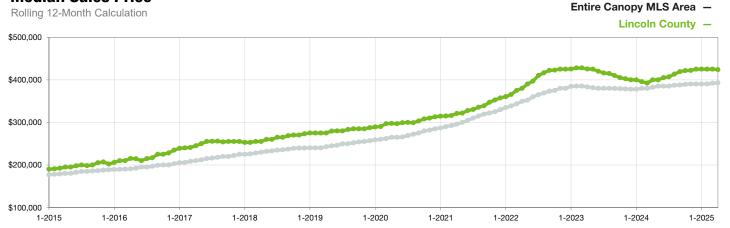

## **Median Sales Price**

Current as of May 5, 2025. All data from Canopy MLS, Inc. Report provided by the Canopy Realtor® Association. Report © 2025 ShowingTime Plus, LLC.