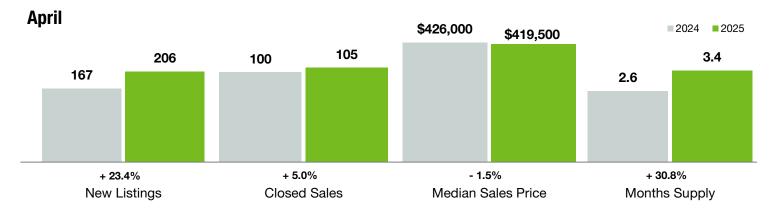

## **Lincoln County**

North Carolina

| Key Metrics                              | April     |           |                | Year to Date |             |                |
|------------------------------------------|-----------|-----------|----------------|--------------|-------------|----------------|
|                                          | 2024      | 2025      | Percent Change | Thru 4-2024  | Thru 4-2025 | Percent Change |
| New Listings                             | 167       | 206       | + 23.4%        | 558          | 652         | + 16.8%        |
| Pending Sales                            | 114       | 144       | + 26.3%        | 425          | 472         | + 11.1%        |
| Closed Sales                             | 100       | 105       | + 5.0%         | 364          | 394         | + 8.2%         |
| Median Sales Price*                      | \$426,000 | \$419,500 | - 1.5%         | \$410,510    | \$414,450   | + 1.0%         |
| Average Sales Price*                     | \$480,830 | \$540,235 | + 12.4%        | \$468,837    | \$517,342   | + 10.3%        |
| Percent of Original List Price Received* | 97.6%     | 96.3%     | - 1.3%         | 97.2%        | 95.1%       | - 2.2%         |
| List to Close                            | 89        | 100       | + 12.4%        | 102          | 105         | + 2.9%         |
| Days on Market Until Sale                | 41        | 55        | + 34.1%        | 47           | 61          | + 29.8%        |
| Cumulative Days on Market Until Sale     | 45        | 65        | + 44.4%        | 53           | 72          | + 35.8%        |
| Average List Price                       | \$584,431 | \$649,574 | + 11.1%        | \$555,094    | \$601,044   | + 8.3%         |
| Inventory of Homes for Sale              | 277       | 371       | + 33.9%        |              |             |                |
| Months Supply of Inventory               | 2.6       | 3.4       | + 30.8%        |              |             |                |

\* Does not account for sale concessions and/or downpayment assistance. | Percent changes are calculated using rounded figures and can sometimes look extreme due to small sample size.