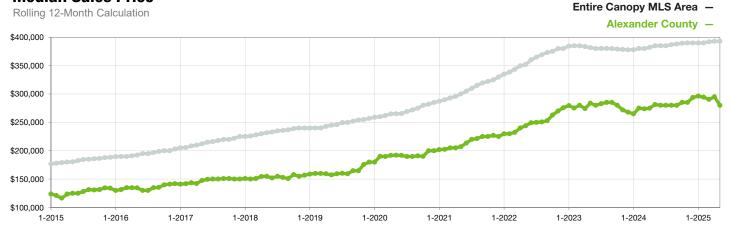

## **Median Sales Price**

Current as of June 5, 2025. All data from Canopy MLS, Inc. Report provided by the Canopy Realtor® Association. Report © 2025 ShowingTime Plus, LLC.