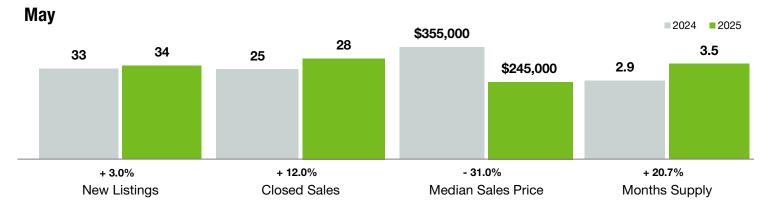

## **Alexander County**

North Carolina

| Key Metrics                              | Мау       |           |                | Year to Date |             |                |
|------------------------------------------|-----------|-----------|----------------|--------------|-------------|----------------|
|                                          | 2024      | 2025      | Percent Change | Thru 5-2024  | Thru 5-2025 | Percent Change |
| New Listings                             | 33        | 34        | + 3.0%         | 145          | 154         | + 6.2%         |
| Pending Sales                            | 28        | 27        | - 3.6%         | 110          | 125         | + 13.6%        |
| Closed Sales                             | 25        | 28        | + 12.0%        | 95           | 113         | + 18.9%        |
| Median Sales Price*                      | \$355,000 | \$245,000 | - 31.0%        | \$315,000    | \$274,000   | - 13.0%        |
| Average Sales Price*                     | \$424,728 | \$301,825 | - 28.9%        | \$384,452    | \$362,808   | - 5.6%         |
| Percent of Original List Price Received* | 96.3%     | 95.2%     | - 1.1%         | 96.7%        | 96.4%       | - 0.3%         |
| List to Close                            | 95        | 108       | + 13.7%        | 89           | 100         | + 12.4%        |
| Days on Market Until Sale                | 45        | 63        | + 40.0%        | 43           | 52          | + 20.9%        |
| Cumulative Days on Market Until Sale     | 50        | 71        | + 42.0%        | 47           | 61          | + 29.8%        |
| Average List Price                       | \$395,867 | \$388,562 | - 1.8%         | \$389,520    | \$377,813   | - 3.0%         |
| Inventory of Homes for Sale              | 63        | 79        | + 25.4%        |              |             |                |
| Months Supply of Inventory               | 2.9       | 3.5       | + 20.7%        |              |             |                |

\* Does not account for sale concessions and/or downpayment assistance. | Percent changes are calculated using rounded figures and can sometimes look extreme due to small sample size.