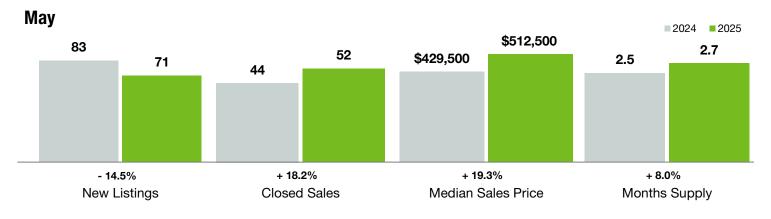

## **Belmont**

North Carolina

|                                          | Мау       |           |                | Year to Date |             |                |
|------------------------------------------|-----------|-----------|----------------|--------------|-------------|----------------|
| Key Metrics                              | 2024      | 2025      | Percent Change | Thru 5-2024  | Thru 5-2025 | Percent Change |
| New Listings                             | 83        | 71        | - 14.5%        | 287          | 298         | + 3.8%         |
| Pending Sales                            | 49        | 50        | + 2.0%         | 224          | 228         | + 1.8%         |
| Closed Sales                             | 44        | 52        | + 18.2%        | 195          | 206         | + 5.6%         |
| Median Sales Price*                      | \$429,500 | \$512,500 | + 19.3%        | \$440,000    | \$487,340   | + 10.8%        |
| Average Sales Price*                     | \$540,164 | \$581,828 | + 7.7%         | \$555,354    | \$555,314   | - 0.0%         |
| Percent of Original List Price Received* | 99.1%     | 98.0%     | - 1.1%         | 98.0%        | 96.5%       | - 1.5%         |
| List to Close                            | 82        | 81        | - 1.2%         | 70           | 94          | + 34.3%        |
| Days on Market Until Sale                | 41        | 37        | - 9.8%         | 33           | 56          | + 69.7%        |
| Cumulative Days on Market Until Sale     | 35        | 30        | - 14.3%        | 33           | 51          | + 54.5%        |
| Average List Price                       | \$637,963 | \$535,087 | - 16.1%        | \$590,101    | \$581,095   | - 1.5%         |
| Inventory of Homes for Sale              | 101       | 117       | + 15.8%        |              |             |                |
| Months Supply of Inventory               | 2.5       | 2.7       | + 8.0%         |              |             |                |

\* Does not account for sale concessions and/or downpayment assistance. | Percent changes are calculated using rounded figures and can sometimes look extreme due to small sample size.