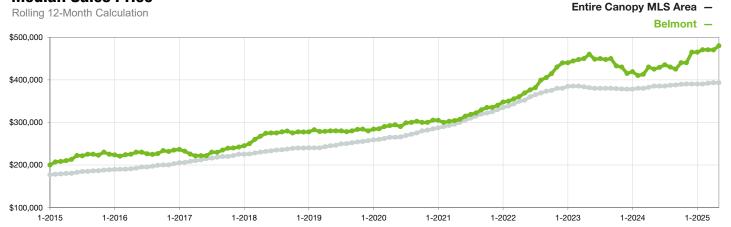

## **Median Sales Price**

Current as of June 5, 2025. All data from Canopy MLS, Inc. Report provided by the Canopy Realtor® Association. Report © 2025 ShowingTime Plus, LLC.