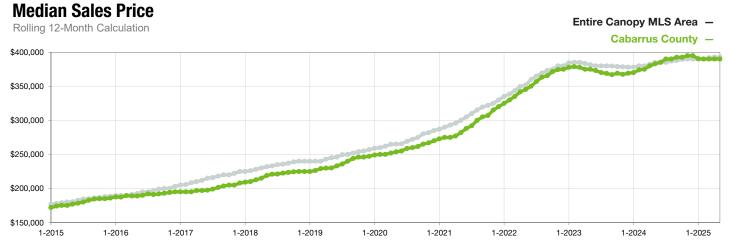

## **Cabarrus County**

North Carolina

|                                          | May       |           |                | Year to Date |             |                |
|------------------------------------------|-----------|-----------|----------------|--------------|-------------|----------------|
| Key Metrics                              | 2024      | 2025      | Percent Change | Thru 5-2024  | Thru 5-2025 | Percent Change |
| New Listings                             | 376       | 406       | + 8.0%         | 1,622        | 1,712       | + 5.5%         |
| Pending Sales                            | 265       | 326       | + 23.0%        | 1,276        | 1,342       | + 5.2%         |
| Closed Sales                             | 303       | 272       | - 10.2%        | 1,192        | 1,138       | - 4.5%         |
| Median Sales Price*                      | \$389,900 | \$379,890 | - 2.6%         | \$390,000    | \$375,000   | - 3.8%         |
| Average Sales Price*                     | \$423,147 | \$428,153 | + 1.2%         | \$426,221    | \$427,100   | + 0.2%         |
| Percent of Original List Price Received* | 98.3%     | 96.2%     | - 2.1%         | 97.8%        | 95.6%       | - 2.2%         |
| List to Close                            | 79        | 94        | + 19.0%        | 88           | 97          | + 10.2%        |
| Days on Market Until Sale                | 26        | 52        | + 100.0%       | 36           | 53          | + 47.2%        |
| Cumulative Days on Market Until Sale     | 28        | 56        | + 100.0%       | 39           | 60          | + 53.8%        |
| Average List Price                       | \$466,400 | \$486,756 | + 4.4%         | \$447,715    | \$471,880   | + 5.4%         |
| Inventory of Homes for Sale              | 497       | 658       | + 32.4%        |              |             |                |
| Months Supply of Inventory               | 2.1       | 2.7       | + 28.6%        |              |             |                |