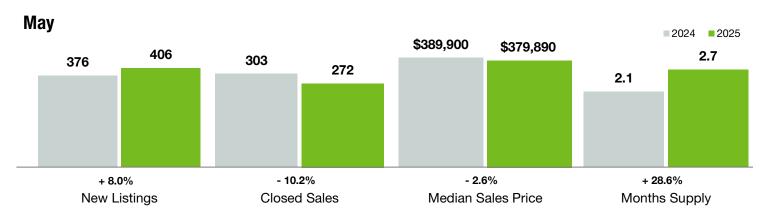

## **Cabarrus County**

North Carolina

|                                          | May       |           |                | Year to Date |             |                |
|------------------------------------------|-----------|-----------|----------------|--------------|-------------|----------------|
| Key Metrics                              | 2024      | 2025      | Percent Change | Thru 5-2024  | Thru 5-2025 | Percent Change |
| New Listings                             | 376       | 406       | + 8.0%         | 1,622        | 1,712       | + 5.5%         |
| Pending Sales                            | 265       | 326       | + 23.0%        | 1,276        | 1,342       | + 5.2%         |
| Closed Sales                             | 303       | 272       | - 10.2%        | 1,192        | 1,138       | - 4.5%         |
| Median Sales Price*                      | \$389,900 | \$379,890 | - 2.6%         | \$390,000    | \$375,000   | - 3.8%         |
| Average Sales Price*                     | \$423,147 | \$428,153 | + 1.2%         | \$426,221    | \$427,100   | + 0.2%         |
| Percent of Original List Price Received* | 98.3%     | 96.2%     | - 2.1%         | 97.8%        | 95.6%       | - 2.2%         |
| List to Close                            | 79        | 94        | + 19.0%        | 88           | 97          | + 10.2%        |
| Days on Market Until Sale                | 26        | 52        | + 100.0%       | 36           | 53          | + 47.2%        |
| Cumulative Days on Market Until Sale     | 28        | 56        | + 100.0%       | 39           | 60          | + 53.8%        |
| Average List Price                       | \$466,400 | \$486,756 | + 4.4%         | \$447,715    | \$471,880   | + 5.4%         |
| Inventory of Homes for Sale              | 497       | 658       | + 32.4%        |              |             |                |
| Months Supply of Inventory               | 2.1       | 2.7       | + 28.6%        |              |             |                |