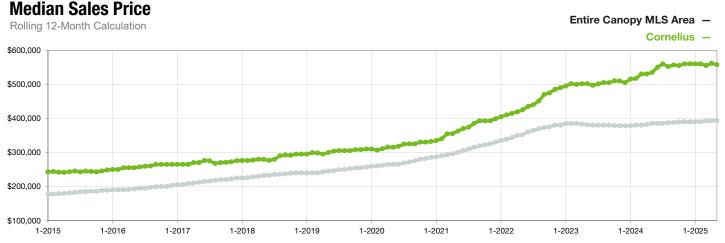

## **Cornelius**

North Carolina

|                                          | May       |             |                | Year to Date |             |                |
|------------------------------------------|-----------|-------------|----------------|--------------|-------------|----------------|
| Key Metrics                              | 2024      | 2025        | Percent Change | Thru 5-2024  | Thru 5-2025 | Percent Change |
| New Listings                             | 79        | 75          | - 5.1%         | 306          | 341         | + 11.4%        |
| Pending Sales                            | 49        | 45          | - 8.2%         | 239          | 242         | + 1.3%         |
| Closed Sales                             | 61        | 47          | - 23.0%        | 234          | 234         | 0.0%           |
| Median Sales Price*                      | \$675,000 | \$560,000   | - 17.0%        | \$549,950    | \$542,500   | - 1.4%         |
| Average Sales Price*                     | \$928,904 | \$1,038,473 | + 11.8%        | \$783,326    | \$821,572   | + 4.9%         |
| Percent of Original List Price Received* | 97.4%     | 95.0%       | - 2.5%         | 96.9%        | 96.1%       | - 0.8%         |
| List to Close                            | 80        | 81          | + 1.3%         | 90           | 88          | - 2.2%         |
| Days on Market Until Sale                | 40        | 43          | + 7.5%         | 48           | 43          | - 10.4%        |
| Cumulative Days on Market Until Sale     | 37        | 50          | + 35.1%        | 41           | 52          | + 26.8%        |
| Average List Price                       | \$856,065 | \$1,107,401 | + 29.4%        | \$978,221    | \$1,046,946 | + 7.0%         |
| Inventory of Homes for Sale              | 104       | 152         | + 46.2%        |              |             |                |
| Months Supply of Inventory               | 2.4       | 3.2         | + 33.3%        |              |             |                |

<sup>\*</sup> Does not account for sale concessions and/or downpayment assistance. | Percent changes are calculated using rounded figures and can sometimes look extreme due to small sample size.