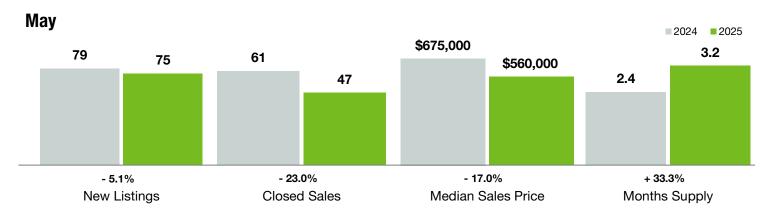

## **Cornelius**

North Carolina

|                                          | May       |             |                | Year to Date |             |                |
|------------------------------------------|-----------|-------------|----------------|--------------|-------------|----------------|
| Key Metrics                              | 2024      | 2025        | Percent Change | Thru 5-2024  | Thru 5-2025 | Percent Change |
| New Listings                             | 79        | 75          | - 5.1%         | 306          | 341         | + 11.4%        |
| Pending Sales                            | 49        | 45          | - 8.2%         | 239          | 242         | + 1.3%         |
| Closed Sales                             | 61        | 47          | - 23.0%        | 234          | 234         | 0.0%           |
| Median Sales Price*                      | \$675,000 | \$560,000   | - 17.0%        | \$549,950    | \$542,500   | - 1.4%         |
| Average Sales Price*                     | \$928,904 | \$1,038,473 | + 11.8%        | \$783,326    | \$821,572   | + 4.9%         |
| Percent of Original List Price Received* | 97.4%     | 95.0%       | - 2.5%         | 96.9%        | 96.1%       | - 0.8%         |
| List to Close                            | 80        | 81          | + 1.3%         | 90           | 88          | - 2.2%         |
| Days on Market Until Sale                | 40        | 43          | + 7.5%         | 48           | 43          | - 10.4%        |
| Cumulative Days on Market Until Sale     | 37        | 50          | + 35.1%        | 41           | 52          | + 26.8%        |
| Average List Price                       | \$856,065 | \$1,107,401 | + 29.4%        | \$978,221    | \$1,046,946 | + 7.0%         |
| Inventory of Homes for Sale              | 104       | 152         | + 46.2%        |              |             |                |
| Months Supply of Inventory               | 2.4       | 3.2         | + 33.3%        |              |             |                |

<sup>\*</sup> Does not account for sale concessions and/or downpayment assistance. | Percent changes are calculated using rounded figures and can sometimes look extreme due to small sample size.