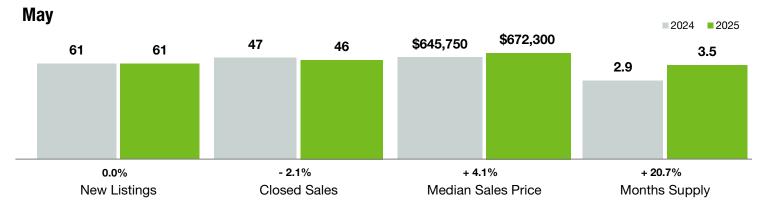

## Davidson

North Carolina

| Key Metrics                              | Мау       |           |                | Year to Date |             |                |
|------------------------------------------|-----------|-----------|----------------|--------------|-------------|----------------|
|                                          | 2024      | 2025      | Percent Change | Thru 5-2024  | Thru 5-2025 | Percent Change |
| New Listings                             | 61        | 61        | 0.0%           | 268          | 300         | + 11.9%        |
| Pending Sales                            | 41        | 38        | - 7.3%         | 198          | 199         | + 0.5%         |
| Closed Sales                             | 47        | 46        | - 2.1%         | 178          | 181         | + 1.7%         |
| Median Sales Price*                      | \$645,750 | \$672,300 | + 4.1%         | \$580,200    | \$655,000   | + 12.9%        |
| Average Sales Price*                     | \$894,081 | \$963,887 | + 7.8%         | \$747,237    | \$867,402   | + 16.1%        |
| Percent of Original List Price Received* | 98.3%     | 97.0%     | - 1.3%         | 98.0%        | 96.6%       | - 1.4%         |
| List to Close                            | 86        | 72        | - 16.3%        | 100          | 99          | - 1.0%         |
| Days on Market Until Sale                | 38        | 27        | - 28.9%        | 40           | 44          | + 10.0%        |
| Cumulative Days on Market Until Sale     | 41        | 35        | - 14.6%        | 50           | 54          | + 8.0%         |
| Average List Price                       | \$973,501 | \$987,169 | + 1.4%         | \$897,037    | \$986,809   | + 10.0%        |
| Inventory of Homes for Sale              | 100       | 133       | + 33.0%        |              |             |                |
| Months Supply of Inventory               | 2.9       | 3.5       | + 20.7%        |              |             |                |

\* Does not account for sale concessions and/or downpayment assistance. | Percent changes are calculated using rounded figures and can sometimes look extreme due to small sample size.