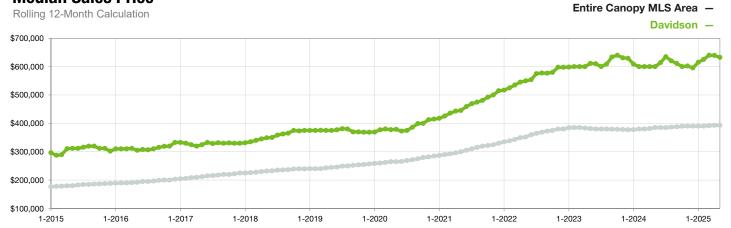

## **Median Sales Price**

Current as of June 5, 2025. All data from Canopy MLS, Inc. Report provided by the Canopy Realtor® Association. Report © 2025 ShowingTime Plus, LLC.