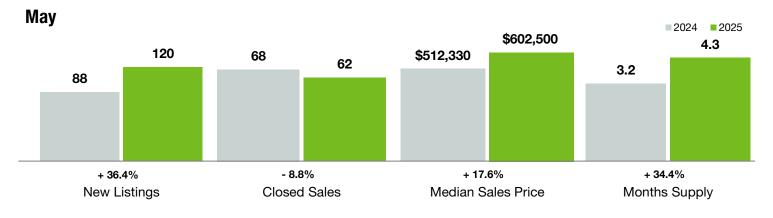

## Denver

North Carolina

|                                          | Мау       |           |                | Year to Date |             |                |
|------------------------------------------|-----------|-----------|----------------|--------------|-------------|----------------|
| Key Metrics                              | 2024      | 2025      | Percent Change | Thru 5-2024  | Thru 5-2025 | Percent Change |
| New Listings                             | 88        | 120       | + 36.4%        | 377          | 447         | + 18.6%        |
| Pending Sales                            | 56        | 53        | - 5.4%         | 275          | 261         | - 5.1%         |
| Closed Sales                             | 68        | 62        | - 8.8%         | 253          | 233         | - 7.9%         |
| Median Sales Price*                      | \$512,330 | \$602,500 | + 17.6%        | \$495,000    | \$561,815   | + 13.5%        |
| Average Sales Price*                     | \$564,851 | \$663,731 | + 17.5%        | \$563,313    | \$694,822   | + 23.3%        |
| Percent of Original List Price Received* | 97.3%     | 95.9%     | - 1.4%         | 98.2%        | 95.4%       | - 2.9%         |
| List to Close                            | 100       | 99        | - 1.0%         | 110          | 99          | - 10.0%        |
| Days on Market Until Sale                | 40        | 52        | + 30.0%        | 47           | 54          | + 14.9%        |
| Cumulative Days on Market Until Sale     | 43        | 57        | + 32.6%        | 48           | 64          | + 33.3%        |
| Average List Price                       | \$859,489 | \$803,598 | - 6.5%         | \$744,901    | \$800,865   | + 7.5%         |
| Inventory of Homes for Sale              | 165       | 230       | + 39.4%        |              |             |                |
| Months Supply of Inventory               | 3.2       | 4.3       | + 34.4%        |              |             |                |

\* Does not account for sale concessions and/or downpayment assistance. | Percent changes are calculated using rounded figures and can sometimes look extreme due to small sample size.