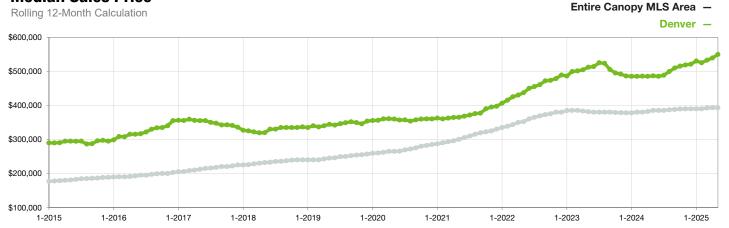

## **Median Sales Price**

Current as of June 5, 2025. All data from Canopy MLS, Inc. Report provided by the Canopy Realtor® Association. Report © 2025 ShowingTime Plus, LLC.