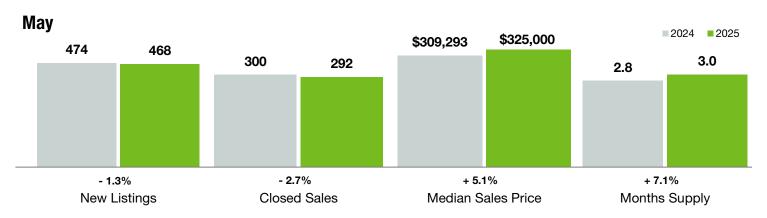

## **Gaston County**

North Carolina

|                                          | May       |           |                | Year to Date |             |                |
|------------------------------------------|-----------|-----------|----------------|--------------|-------------|----------------|
| Key Metrics                              | 2024      | 2025      | Percent Change | Thru 5-2024  | Thru 5-2025 | Percent Change |
| New Listings                             | 474       | 468       | - 1.3%         | 2,066        | 2,086       | + 1.0%         |
| Pending Sales                            | 326       | 321       | - 1.5%         | 1,550        | 1,575       | + 1.6%         |
| Closed Sales                             | 300       | 292       | - 2.7%         | 1,360        | 1,440       | + 5.9%         |
| Median Sales Price*                      | \$309,293 | \$325,000 | + 5.1%         | \$312,500    | \$315,000   | + 0.8%         |
| Average Sales Price*                     | \$358,954 | \$390,302 | + 8.7%         | \$351,653    | \$353,014   | + 0.4%         |
| Percent of Original List Price Received* | 97.3%     | 95.4%     | - 2.0%         | 96.4%        | 95.5%       | - 0.9%         |
| List to Close                            | 79        | 97        | + 22.8%        | 87           | 99          | + 13.8%        |
| Days on Market Until Sale                | 35        | 54        | + 54.3%        | 42           | 56          | + 33.3%        |
| Cumulative Days on Market Until Sale     | 38        | 60        | + 57.9%        | 47           | 64          | + 36.2%        |
| Average List Price                       | \$388,646 | \$384,698 | - 1.0%         | \$373,313    | \$378,694   | + 1.4%         |
| Inventory of Homes for Sale              | 773       | 890       | + 15.1%        |              |             |                |
| Months Supply of Inventory               | 2.8       | 3.0       | + 7.1%         |              |             |                |