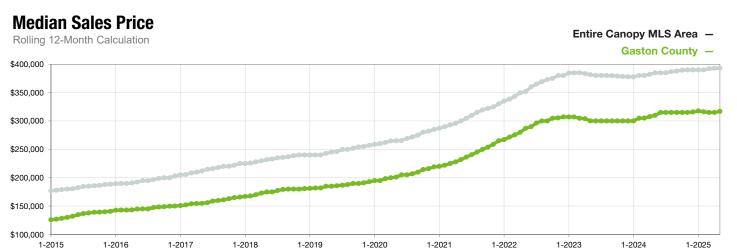

## **Gaston County**

North Carolina

|                                          | May       |           |                | Year to Date |             |                |
|------------------------------------------|-----------|-----------|----------------|--------------|-------------|----------------|
| Key Metrics                              | 2024      | 2025      | Percent Change | Thru 5-2024  | Thru 5-2025 | Percent Change |
| New Listings                             | 474       | 468       | - 1.3%         | 2,066        | 2,086       | + 1.0%         |
| Pending Sales                            | 326       | 321       | - 1.5%         | 1,550        | 1,575       | + 1.6%         |
| Closed Sales                             | 300       | 292       | - 2.7%         | 1,360        | 1,440       | + 5.9%         |
| Median Sales Price*                      | \$309,293 | \$325,000 | + 5.1%         | \$312,500    | \$315,000   | + 0.8%         |
| Average Sales Price*                     | \$358,954 | \$390,302 | + 8.7%         | \$351,653    | \$353,014   | + 0.4%         |
| Percent of Original List Price Received* | 97.3%     | 95.4%     | - 2.0%         | 96.4%        | 95.5%       | - 0.9%         |
| List to Close                            | 79        | 97        | + 22.8%        | 87           | 99          | + 13.8%        |
| Days on Market Until Sale                | 35        | 54        | + 54.3%        | 42           | 56          | + 33.3%        |
| Cumulative Days on Market Until Sale     | 38        | 60        | + 57.9%        | 47           | 64          | + 36.2%        |
| Average List Price                       | \$388,646 | \$384,698 | - 1.0%         | \$373,313    | \$378,694   | + 1.4%         |
| Inventory of Homes for Sale              | 773       | 890       | + 15.1%        |              |             |                |
| Months Supply of Inventory               | 2.8       | 3.0       | + 7.1%         |              |             |                |