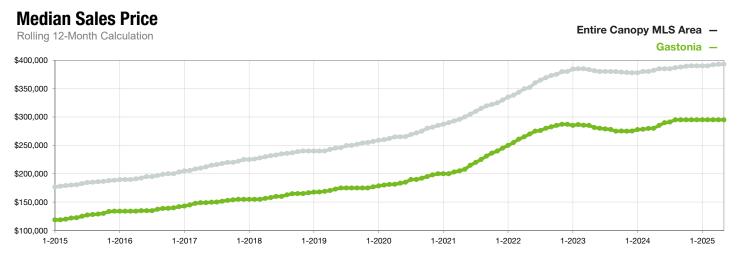

## **Gastonia**

North Carolina

|                                          | May       |           |                | Year to Date |             |                |
|------------------------------------------|-----------|-----------|----------------|--------------|-------------|----------------|
| Key Metrics                              | 2024      | 2025      | Percent Change | Thru 5-2024  | Thru 5-2025 | Percent Change |
| New Listings                             | 233       | 223       | - 4.3%         | 1,001        | 1,030       | + 2.9%         |
| Pending Sales                            | 154       | 150       | - 2.6%         | 723          | 772         | + 6.8%         |
| Closed Sales                             | 134       | 128       | - 4.5%         | 616          | 695         | + 12.8%        |
| Median Sales Price*                      | \$296,250 | \$290,375 | - 2.0%         | \$293,500    | \$289,990   | - 1.2%         |
| Average Sales Price*                     | \$314,221 | \$330,876 | + 5.3%         | \$305,058    | \$304,079   | - 0.3%         |
| Percent of Original List Price Received* | 97.4%     | 95.3%     | - 2.2%         | 95.8%        | 95.3%       | - 0.5%         |
| List to Close                            | 79        | 100       | + 26.6%        | 93           | 97          | + 4.3%         |
| Days on Market Until Sale                | 34        | 57        | + 67.6%        | 46           | 52          | + 13.0%        |
| Cumulative Days on Market Until Sale     | 40        | 71        | + 77.5%        | 54           | 66          | + 22.2%        |
| Average List Price                       | \$322,192 | \$345,763 | + 7.3%         | \$331,468    | \$330,489   | - 0.3%         |
| Inventory of Homes for Sale              | 398       | 456       | + 14.6%        |              |             |                |
| Months Supply of Inventory               | 3.1       | 3.2       | + 3.2%         |              |             |                |