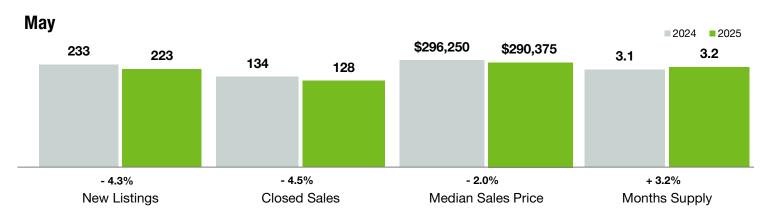

## **Gastonia**

North Carolina

|                                          | May       |           |                | Year to Date |             |                |
|------------------------------------------|-----------|-----------|----------------|--------------|-------------|----------------|
| Key Metrics                              | 2024      | 2025      | Percent Change | Thru 5-2024  | Thru 5-2025 | Percent Change |
| New Listings                             | 233       | 223       | - 4.3%         | 1,001        | 1,030       | + 2.9%         |
| Pending Sales                            | 154       | 150       | - 2.6%         | 723          | 772         | + 6.8%         |
| Closed Sales                             | 134       | 128       | - 4.5%         | 616          | 695         | + 12.8%        |
| Median Sales Price*                      | \$296,250 | \$290,375 | - 2.0%         | \$293,500    | \$289,990   | - 1.2%         |
| Average Sales Price*                     | \$314,221 | \$330,876 | + 5.3%         | \$305,058    | \$304,079   | - 0.3%         |
| Percent of Original List Price Received* | 97.4%     | 95.3%     | - 2.2%         | 95.8%        | 95.3%       | - 0.5%         |
| List to Close                            | 79        | 100       | + 26.6%        | 93           | 97          | + 4.3%         |
| Days on Market Until Sale                | 34        | 57        | + 67.6%        | 46           | 52          | + 13.0%        |
| Cumulative Days on Market Until Sale     | 40        | 71        | + 77.5%        | 54           | 66          | + 22.2%        |
| Average List Price                       | \$322,192 | \$345,763 | + 7.3%         | \$331,468    | \$330,489   | - 0.3%         |
| Inventory of Homes for Sale              | 398       | 456       | + 14.6%        |              |             |                |
| Months Supply of Inventory               | 3.1       | 3.2       | + 3.2%         |              |             |                |