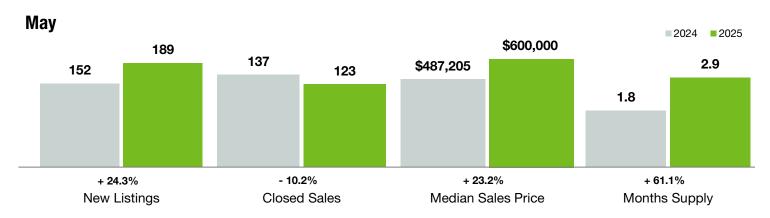

## **Huntersville**

North Carolina

|                                          | May       |           |                | Year to Date |             |                |
|------------------------------------------|-----------|-----------|----------------|--------------|-------------|----------------|
| Key Metrics                              | 2024      | 2025      | Percent Change | Thru 5-2024  | Thru 5-2025 | Percent Change |
| New Listings                             | 152       | 189       | + 24.3%        | 639          | 745         | + 16.6%        |
| Pending Sales                            | 125       | 121       | - 3.2%         | 525          | 559         | + 6.5%         |
| Closed Sales                             | 137       | 123       | - 10.2%        | 470          | 497         | + 5.7%         |
| Median Sales Price*                      | \$487,205 | \$600,000 | + 23.2%        | \$519,000    | \$566,635   | + 9.2%         |
| Average Sales Price*                     | \$592,947 | \$664,346 | + 12.0%        | \$583,511    | \$654,125   | + 12.1%        |
| Percent of Original List Price Received* | 99.0%     | 98.0%     | - 1.0%         | 99.3%        | 97.8%       | - 1.5%         |
| List to Close                            | 80        | 87        | + 8.7%         | 85           | 93          | + 9.4%         |
| Days on Market Until Sale                | 24        | 37        | + 54.2%        | 26           | 44          | + 69.2%        |
| Cumulative Days on Market Until Sale     | 22        | 41        | + 86.4%        | 27           | 49          | + 81.5%        |
| Average List Price                       | \$677,109 | \$714,079 | + 5.5%         | \$622,776    | \$679,058   | + 9.0%         |
| Inventory of Homes for Sale              | 167       | 284       | + 70.1%        |              |             |                |
| Months Supply of Inventory               | 1.8       | 2.9       | + 61.1%        |              |             |                |

<sup>\*</sup> Does not account for sale concessions and/or downpayment assistance. | Percent changes are calculated using rounded figures and can sometimes look extreme due to small sample size.