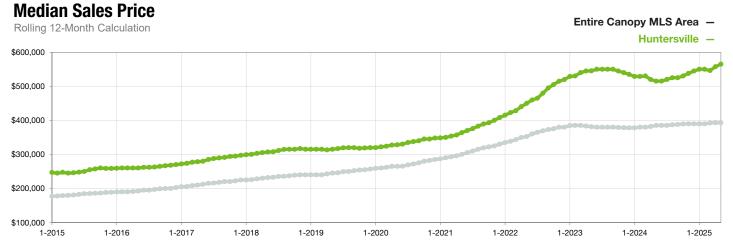

## **Huntersville**

North Carolina

|                                          | May       |           |                | Year to Date |             |                |
|------------------------------------------|-----------|-----------|----------------|--------------|-------------|----------------|
| Key Metrics                              | 2024      | 2025      | Percent Change | Thru 5-2024  | Thru 5-2025 | Percent Change |
| New Listings                             | 152       | 189       | + 24.3%        | 639          | 745         | + 16.6%        |
| Pending Sales                            | 125       | 121       | - 3.2%         | 525          | 559         | + 6.5%         |
| Closed Sales                             | 137       | 123       | - 10.2%        | 470          | 497         | + 5.7%         |
| Median Sales Price*                      | \$487,205 | \$600,000 | + 23.2%        | \$519,000    | \$566,635   | + 9.2%         |
| Average Sales Price*                     | \$592,947 | \$664,346 | + 12.0%        | \$583,511    | \$654,125   | + 12.1%        |
| Percent of Original List Price Received* | 99.0%     | 98.0%     | - 1.0%         | 99.3%        | 97.8%       | - 1.5%         |
| List to Close                            | 80        | 87        | + 8.7%         | 85           | 93          | + 9.4%         |
| Days on Market Until Sale                | 24        | 37        | + 54.2%        | 26           | 44          | + 69.2%        |
| Cumulative Days on Market Until Sale     | 22        | 41        | + 86.4%        | 27           | 49          | + 81.5%        |
| Average List Price                       | \$677,109 | \$714,079 | + 5.5%         | \$622,776    | \$679,058   | + 9.0%         |
| Inventory of Homes for Sale              | 167       | 284       | + 70.1%        |              |             |                |
| Months Supply of Inventory               | 1.8       | 2.9       | + 61.1%        |              |             |                |