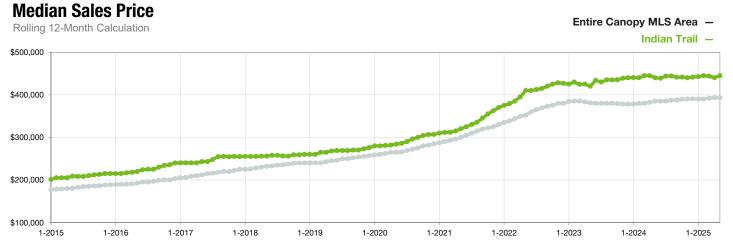

## **Indian Trail**

North Carolina

|                                          | May       |           |                | Year to Date |             |                |
|------------------------------------------|-----------|-----------|----------------|--------------|-------------|----------------|
| Key Metrics                              | 2024      | 2025      | Percent Change | Thru 5-2024  | Thru 5-2025 | Percent Change |
| New Listings                             | 93        | 90        | - 3.2%         | 326          | 405         | + 24.2%        |
| Pending Sales                            | 55        | 59        | + 7.3%         | 257          | 296         | + 15.2%        |
| Closed Sales                             | 50        | 59        | + 18.0%        | 229          | 230         | + 0.4%         |
| Median Sales Price*                      | \$434,139 | \$475,000 | + 9.4%         | \$444,000    | \$450,000   | + 1.4%         |
| Average Sales Price*                     | \$449,290 | \$510,325 | + 13.6%        | \$459,525    | \$476,606   | + 3.7%         |
| Percent of Original List Price Received* | 99.2%     | 99.7%     | + 0.5%         | 98.4%        | 98.2%       | - 0.2%         |
| List to Close                            | 70        | 68        | - 2.9%         | 81           | 88          | + 8.6%         |
| Days on Market Until Sale                | 23        | 25        | + 8.7%         | 34           | 41          | + 20.6%        |
| Cumulative Days on Market Until Sale     | 20        | 25        | + 25.0%        | 35           | 43          | + 22.9%        |
| Average List Price                       | \$453,186 | \$508,320 | + 12.2%        | \$468,293    | \$492,420   | + 5.2%         |
| Inventory of Homes for Sale              | 89        | 156       | + 75.3%        |              |             |                |
| Months Supply of Inventory               | 1.8       | 3.0       | + 66.7%        |              |             |                |