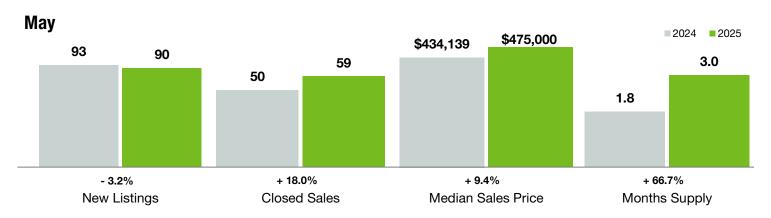

## **Indian Trail**

North Carolina

|                                          | May       |           |                | Year to Date |             |                |
|------------------------------------------|-----------|-----------|----------------|--------------|-------------|----------------|
| Key Metrics                              | 2024      | 2025      | Percent Change | Thru 5-2024  | Thru 5-2025 | Percent Change |
| New Listings                             | 93        | 90        | - 3.2%         | 326          | 405         | + 24.2%        |
| Pending Sales                            | 55        | 59        | + 7.3%         | 257          | 296         | + 15.2%        |
| Closed Sales                             | 50        | 59        | + 18.0%        | 229          | 230         | + 0.4%         |
| Median Sales Price*                      | \$434,139 | \$475,000 | + 9.4%         | \$444,000    | \$450,000   | + 1.4%         |
| Average Sales Price*                     | \$449,290 | \$510,325 | + 13.6%        | \$459,525    | \$476,606   | + 3.7%         |
| Percent of Original List Price Received* | 99.2%     | 99.7%     | + 0.5%         | 98.4%        | 98.2%       | - 0.2%         |
| List to Close                            | 70        | 68        | - 2.9%         | 81           | 88          | + 8.6%         |
| Days on Market Until Sale                | 23        | 25        | + 8.7%         | 34           | 41          | + 20.6%        |
| Cumulative Days on Market Until Sale     | 20        | 25        | + 25.0%        | 35           | 43          | + 22.9%        |
| Average List Price                       | \$453,186 | \$508,320 | + 12.2%        | \$468,293    | \$492,420   | + 5.2%         |
| Inventory of Homes for Sale              | 89        | 156       | + 75.3%        |              |             |                |
| Months Supply of Inventory               | 1.8       | 3.0       | + 66.7%        |              |             |                |