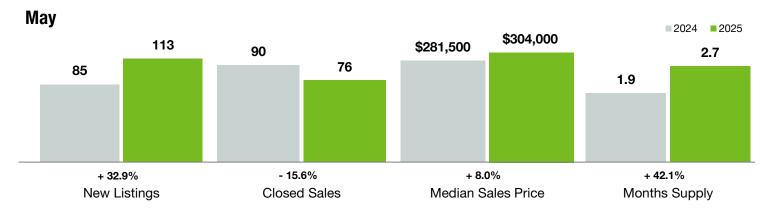

## Kannapolis

North Carolina

|                                          | Мау       |           |                | Year to Date |             |                |
|------------------------------------------|-----------|-----------|----------------|--------------|-------------|----------------|
| Key Metrics                              | 2024      | 2025      | Percent Change | Thru 5-2024  | Thru 5-2025 | Percent Change |
| New Listings                             | 85        | 113       | + 32.9%        | 421          | 474         | + 12.6%        |
| Pending Sales                            | 52        | 87        | + 67.3%        | 325          | 387         | + 19.1%        |
| Closed Sales                             | 90        | 76        | - 15.6%        | 316          | 324         | + 2.5%         |
| Median Sales Price*                      | \$281,500 | \$304,000 | + 8.0%         | \$279,900    | \$305,305   | + 9.1%         |
| Average Sales Price*                     | \$305,169 | \$305,272 | + 0.0%         | \$303,756    | \$324,414   | + 6.8%         |
| Percent of Original List Price Received* | 96.9%     | 94.8%     | - 2.2%         | 96.1%        | 95.0%       | - 1.1%         |
| List to Close                            | 77        | 93        | + 20.8%        | 80           | 93          | + 16.3%        |
| Days on Market Until Sale                | 33        | 49        | + 48.5%        | 37           | 48          | + 29.7%        |
| Cumulative Days on Market Until Sale     | 35        | 60        | + 71.4%        | 42           | 57          | + 35.7%        |
| Average List Price                       | \$314,432 | \$372,277 | + 18.4%        | \$312,851    | \$347,183   | + 11.0%        |
| Inventory of Homes for Sale              | 124       | 181       | + 46.0%        |              |             |                |
| Months Supply of Inventory               | 1.9       | 2.7       | + 42.1%        |              |             |                |