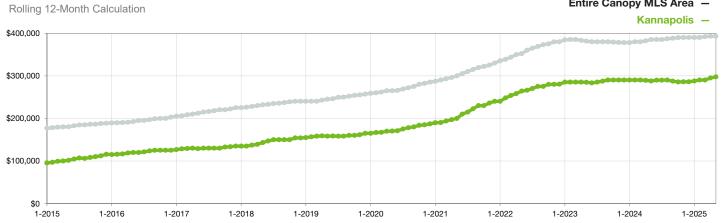

## **Median Sales Price**

Entire Canopy MLS Area –

Current as of June 5, 2025. All data from Canopy MLS, Inc. Report provided by the Canopy Realtor® Association. Report © 2025 ShowingTime Plus, LLC.