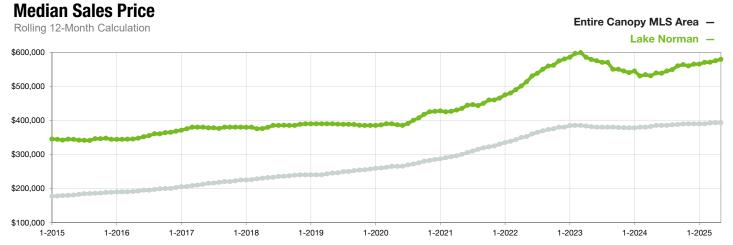

## **Lake Norman**

North Carolina

|                                          | May       |             |                | Year to Date |             |                |
|------------------------------------------|-----------|-------------|----------------|--------------|-------------|----------------|
| Key Metrics                              | 2024      | 2025        | Percent Change | Thru 5-2024  | Thru 5-2025 | Percent Change |
| New Listings                             | 273       | 334         | + 22.3%        | 1,188        | 1,393       | + 17.3%        |
| Pending Sales                            | 175       | 168         | - 4.0%         | 830          | 861         | + 3.7%         |
| Closed Sales                             | 202       | 180         | - 10.9%        | 726          | 775         | + 6.7%         |
| Median Sales Price*                      | \$640,000 | \$641,000   | + 0.2%         | \$535,000    | \$585,000   | + 9.3%         |
| Average Sales Price*                     | \$941,408 | \$971,407   | + 3.2%         | \$819,173    | \$876,570   | + 7.0%         |
| Percent of Original List Price Received* | 95.3%     | 94.2%       | - 1.2%         | 95.7%        | 94.7%       | - 1.0%         |
| List to Close                            | 90        | 104         | + 15.6%        | 100          | 105         | + 5.0%         |
| Days on Market Until Sale                | 41        | 60          | + 46.3%        | 51           | 60          | + 17.6%        |
| Cumulative Days on Market Until Sale     | 51        | 70          | + 37.3%        | 55           | 73          | + 32.7%        |
| Average List Price                       | \$999,346 | \$1,094,180 | + 9.5%         | \$964,270    | \$1,057,585 | + 9.7%         |
| Inventory of Homes for Sale              | 531       | 755         | + 42.2%        |              |             |                |
| Months Supply of Inventory               | 3.5       | 4.6         | + 31.4%        |              |             |                |