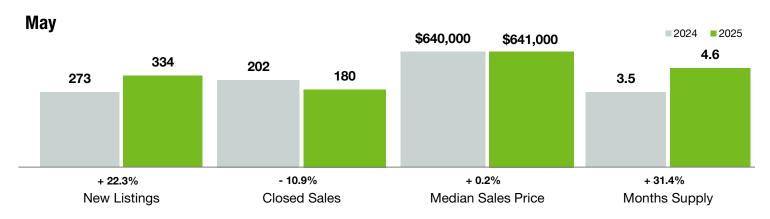

## **Lake Norman**

North Carolina

|                                          | May       |             |                | Year to Date |             |                |
|------------------------------------------|-----------|-------------|----------------|--------------|-------------|----------------|
| Key Metrics                              | 2024      | 2025        | Percent Change | Thru 5-2024  | Thru 5-2025 | Percent Change |
| New Listings                             | 273       | 334         | + 22.3%        | 1,188        | 1,393       | + 17.3%        |
| Pending Sales                            | 175       | 168         | - 4.0%         | 830          | 861         | + 3.7%         |
| Closed Sales                             | 202       | 180         | - 10.9%        | 726          | 775         | + 6.7%         |
| Median Sales Price*                      | \$640,000 | \$641,000   | + 0.2%         | \$535,000    | \$585,000   | + 9.3%         |
| Average Sales Price*                     | \$941,408 | \$971,407   | + 3.2%         | \$819,173    | \$876,570   | + 7.0%         |
| Percent of Original List Price Received* | 95.3%     | 94.2%       | - 1.2%         | 95.7%        | 94.7%       | - 1.0%         |
| List to Close                            | 90        | 104         | + 15.6%        | 100          | 105         | + 5.0%         |
| Days on Market Until Sale                | 41        | 60          | + 46.3%        | 51           | 60          | + 17.6%        |
| Cumulative Days on Market Until Sale     | 51        | 70          | + 37.3%        | 55           | 73          | + 32.7%        |
| Average List Price                       | \$999,346 | \$1,094,180 | + 9.5%         | \$964,270    | \$1,057,585 | + 9.7%         |
| Inventory of Homes for Sale              | 531       | 755         | + 42.2%        |              |             |                |
| Months Supply of Inventory               | 3.5       | 4.6         | + 31.4%        |              |             |                |