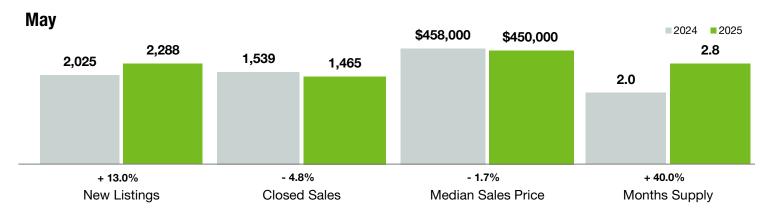

## **Mecklenburg County**

North Carolina

| Key Metrics                              | Мау       |           |                | Year to Date |             |                |
|------------------------------------------|-----------|-----------|----------------|--------------|-------------|----------------|
|                                          | 2024      | 2025      | Percent Change | Thru 5-2024  | Thru 5-2025 | Percent Change |
| New Listings                             | 2,025     | 2,288     | + 13.0%        | 8,488        | 9,629       | + 13.4%        |
| Pending Sales                            | 1,415     | 1,621     | + 14.6%        | 6,920        | 7,164       | + 3.5%         |
| Closed Sales                             | 1,539     | 1,465     | - 4.8%         | 6,256        | 6,198       | - 0.9%         |
| Median Sales Price*                      | \$458,000 | \$450,000 | - 1.7%         | \$437,135    | \$449,900   | + 2.9%         |
| Average Sales Price*                     | \$624,983 | \$625,735 | + 0.1%         | \$585,372    | \$612,083   | + 4.6%         |
| Percent of Original List Price Received* | 99.0%     | 97.6%     | - 1.4%         | 98.5%        | 97.2%       | - 1.3%         |
| List to Close                            | 73        | 79        | + 8.2%         | 81           | 89          | + 9.9%         |
| Days on Market Until Sale                | 27        | 34        | + 25.9%        | 33           | 43          | + 30.3%        |
| Cumulative Days on Market Until Sale     | 29        | 40        | + 37.9%        | 36           | 49          | + 36.1%        |
| Average List Price                       | \$645,060 | \$676,064 | + 4.8%         | \$626,958    | \$642,902   | + 2.5%         |
| Inventory of Homes for Sale              | 2,449     | 3,578     | + 46.1%        |              |             |                |
| Months Supply of Inventory               | 2.0       | 2.8       | + 40.0%        |              |             |                |

\* Does not account for sale concessions and/or downpayment assistance. | Percent changes are calculated using rounded figures and can sometimes look extreme due to small sample size.