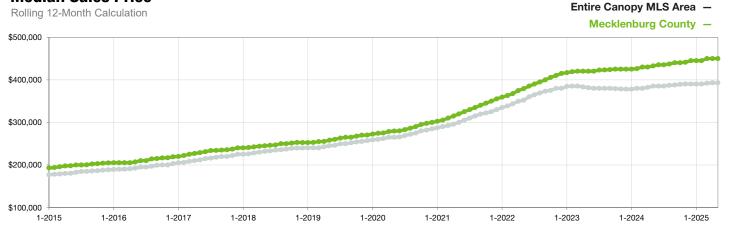

## **Median Sales Price**

Current as of June 5, 2025. All data from Canopy MLS, Inc. Report provided by the Canopy Realtor® Association. Report © 2025 ShowingTime Plus, LLC.