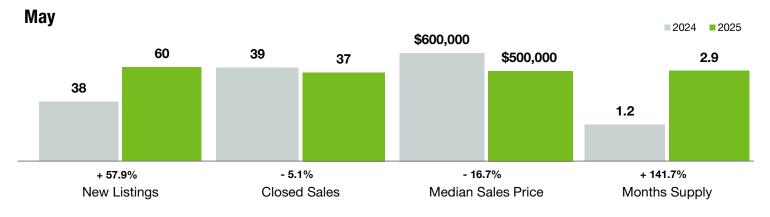

## Mint Hill

North Carolina

|                                          | Мау       |               |                | Year to Date |             |                |
|------------------------------------------|-----------|---------------|----------------|--------------|-------------|----------------|
| Key Metrics                              | 2024      | 2025          | Percent Change | Thru 5-2024  | Thru 5-2025 | Percent Change |
| New Listings                             | 38        | 60            | + 57.9%        | 195          | 224         | + 14.9%        |
| Pending Sales                            | 29        | 42            | + 44.8%        | 181          | 169         | - 6.6%         |
| Closed Sales                             | 39        | 37            | - 5.1%         | 178          | 146         | - 18.0%        |
| Median Sales Price*                      | \$600,000 | \$500,000     | - 16.7%        | \$543,000    | \$541,215   | - 0.3%         |
| Average Sales Price*                     | \$595,031 | \$535,343     | - 10.0%        | \$561,727    | \$565,878   | + 0.7%         |
| Percent of Original List Price Received* | 98.1%     | <b>98.1</b> % | 0.0%           | 98.1%        | 97.2%       | - 0.9%         |
| List to Close                            | 82        | 75            | - 8.5%         | 88           | 94          | + 6.8%         |
| Days on Market Until Sale                | 29        | 32            | + 10.3%        | 33           | 50          | + 51.5%        |
| Cumulative Days on Market Until Sale     | 29        | 33            | + 13.8%        | 35           | 57          | + 62.9%        |
| Average List Price                       | \$635,345 | \$715,266     | + 12.6%        | \$592,845    | \$628,245   | + 6.0%         |
| Inventory of Homes for Sale              | 45        | 89            | + 97.8%        |              |             |                |
| Months Supply of Inventory               | 1.2       | 2.9           | + 141.7%       |              |             |                |

\* Does not account for sale concessions and/or downpayment assistance. | Percent changes are calculated using rounded figures and can sometimes look extreme due to small sample size.