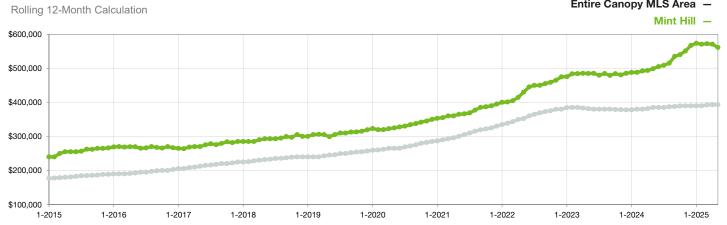

## **Median Sales Price**

Current as of June 5, 2025. All data from Canopy MLS, Inc. Report provided by the Canopy Realtor® Association. Report © 2025 ShowingTime Plus, LLC.