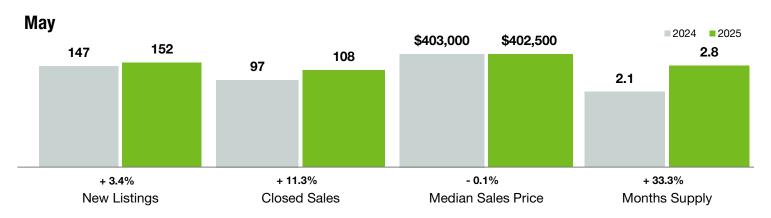

## **Monroe**

North Carolina

|                                          | May       |           |                | Year to Date |             |                |
|------------------------------------------|-----------|-----------|----------------|--------------|-------------|----------------|
| Key Metrics                              | 2024      | 2025      | Percent Change | Thru 5-2024  | Thru 5-2025 | Percent Change |
| New Listings                             | 147       | 152       | + 3.4%         | 658          | 683         | + 3.8%         |
| Pending Sales                            | 104       | 132       | + 26.9%        | 542          | 560         | + 3.3%         |
| Closed Sales                             | 97        | 108       | + 11.3%        | 494          | 484         | - 2.0%         |
| Median Sales Price*                      | \$403,000 | \$402,500 | - 0.1%         | \$399,755    | \$405,423   | + 1.4%         |
| Average Sales Price*                     | \$423,164 | \$422,794 | - 0.1%         | \$419,990    | \$427,355   | + 1.8%         |
| Percent of Original List Price Received* | 98.2%     | 97.2%     | - 1.0%         | 97.8%        | 96.7%       | - 1.1%         |
| List to Close                            | 80        | 90        | + 12.5%        | 89           | 108         | + 21.3%        |
| Days on Market Until Sale                | 32        | 46        | + 43.8%        | 37           | 61          | + 64.9%        |
| Cumulative Days on Market Until Sale     | 38        | 48        | + 26.3%        | 41           | 59          | + 43.9%        |
| Average List Price                       | \$442,386 | \$537,891 | + 21.6%        | \$447,556    | \$477,701   | + 6.7%         |
| Inventory of Homes for Sale              | 199       | 277       | + 39.2%        |              |             |                |
| Months Supply of Inventory               | 2.1       | 2.8       | + 33.3%        |              |             |                |