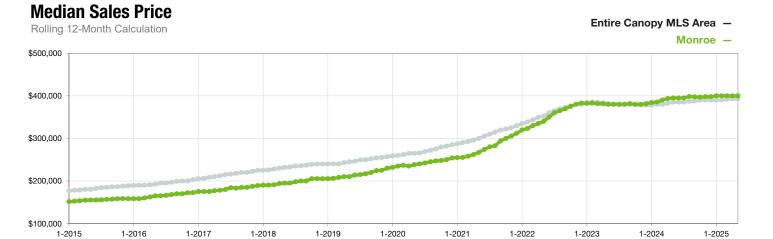

## **Monroe**

North Carolina

|                                          | May       |           |                | Year to Date |             |                |
|------------------------------------------|-----------|-----------|----------------|--------------|-------------|----------------|
| Key Metrics                              | 2024      | 2025      | Percent Change | Thru 5-2024  | Thru 5-2025 | Percent Change |
| New Listings                             | 147       | 152       | + 3.4%         | 658          | 683         | + 3.8%         |
| Pending Sales                            | 104       | 132       | + 26.9%        | 542          | 560         | + 3.3%         |
| Closed Sales                             | 97        | 108       | + 11.3%        | 494          | 484         | - 2.0%         |
| Median Sales Price*                      | \$403,000 | \$402,500 | - 0.1%         | \$399,755    | \$405,423   | + 1.4%         |
| Average Sales Price*                     | \$423,164 | \$422,794 | - 0.1%         | \$419,990    | \$427,355   | + 1.8%         |
| Percent of Original List Price Received* | 98.2%     | 97.2%     | - 1.0%         | 97.8%        | 96.7%       | - 1.1%         |
| List to Close                            | 80        | 90        | + 12.5%        | 89           | 108         | + 21.3%        |
| Days on Market Until Sale                | 32        | 46        | + 43.8%        | 37           | 61          | + 64.9%        |
| Cumulative Days on Market Until Sale     | 38        | 48        | + 26.3%        | 41           | 59          | + 43.9%        |
| Average List Price                       | \$442,386 | \$537,891 | + 21.6%        | \$447,556    | \$477,701   | + 6.7%         |
| Inventory of Homes for Sale              | 199       | 277       | + 39.2%        |              |             |                |
| Months Supply of Inventory               | 2.1       | 2.8       | + 33.3%        |              |             |                |