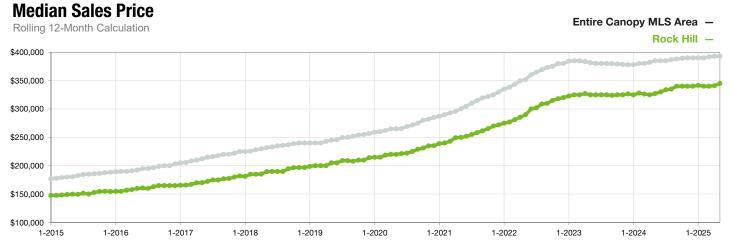

## **Rock Hill**

South Carolina

|                                          | May       |           |                | Year to Date |             |                |
|------------------------------------------|-----------|-----------|----------------|--------------|-------------|----------------|
| Key Metrics                              | 2024      | 2025      | Percent Change | Thru 5-2024  | Thru 5-2025 | Percent Change |
| New Listings                             | 202       | 206       | + 2.0%         | 800          | 941         | + 17.6%        |
| Pending Sales                            | 132       | 154       | + 16.7%        | 631          | 670         | + 6.2%         |
| Closed Sales                             | 147       | 138       | - 6.1%         | 569          | 572         | + 0.5%         |
| Median Sales Price*                      | \$334,000 | \$376,000 | + 12.6%        | \$325,000    | \$335,000   | + 3.1%         |
| Average Sales Price*                     | \$370,023 | \$416,619 | + 12.6%        | \$361,110    | \$377,482   | + 4.5%         |
| Percent of Original List Price Received* | 97.2%     | 96.3%     | - 0.9%         | 97.0%        | 95.7%       | - 1.3%         |
| List to Close                            | 81        | 79        | - 2.5%         | 78           | 88          | + 12.8%        |
| Days on Market Until Sale                | 33        | 41        | + 24.2%        | 36           | 46          | + 27.8%        |
| Cumulative Days on Market Until Sale     | 30        | 53        | + 76.7%        | 35           | 59          | + 68.6%        |
| Average List Price                       | \$405,785 | \$471,198 | + 16.1%        | \$382,825    | \$421,400   | + 10.1%        |
| Inventory of Homes for Sale              | 256       | 375       | + 46.5%        |              |             |                |
| Months Supply of Inventory               | 2.2       | 3.1       | + 40.9%        |              |             |                |