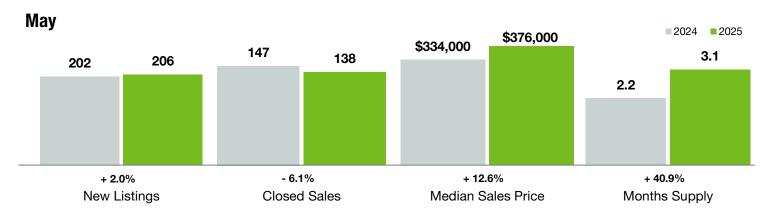

## **Rock Hill**

South Carolina

|                                          | May       |           |                | Year to Date |             |                |
|------------------------------------------|-----------|-----------|----------------|--------------|-------------|----------------|
| Key Metrics                              | 2024      | 2025      | Percent Change | Thru 5-2024  | Thru 5-2025 | Percent Change |
| New Listings                             | 202       | 206       | + 2.0%         | 800          | 941         | + 17.6%        |
| Pending Sales                            | 132       | 154       | + 16.7%        | 631          | 670         | + 6.2%         |
| Closed Sales                             | 147       | 138       | - 6.1%         | 569          | 572         | + 0.5%         |
| Median Sales Price*                      | \$334,000 | \$376,000 | + 12.6%        | \$325,000    | \$335,000   | + 3.1%         |
| Average Sales Price*                     | \$370,023 | \$416,619 | + 12.6%        | \$361,110    | \$377,482   | + 4.5%         |
| Percent of Original List Price Received* | 97.2%     | 96.3%     | - 0.9%         | 97.0%        | 95.7%       | - 1.3%         |
| List to Close                            | 81        | 79        | - 2.5%         | 78           | 88          | + 12.8%        |
| Days on Market Until Sale                | 33        | 41        | + 24.2%        | 36           | 46          | + 27.8%        |
| Cumulative Days on Market Until Sale     | 30        | 53        | + 76.7%        | 35           | 59          | + 68.6%        |
| Average List Price                       | \$405,785 | \$471,198 | + 16.1%        | \$382,825    | \$421,400   | + 10.1%        |
| Inventory of Homes for Sale              | 256       | 375       | + 46.5%        |              |             |                |
| Months Supply of Inventory               | 2.2       | 3.1       | + 40.9%        |              |             |                |