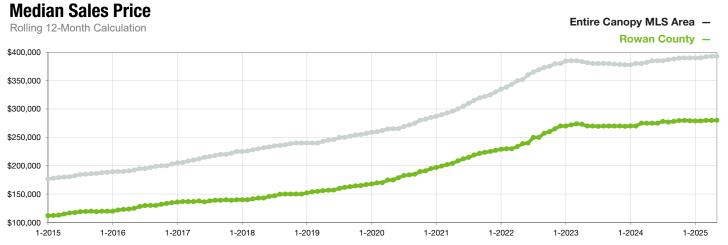

## **Rowan County**

North Carolina

|                                          | May       |           |                | Year to Date |             |                |
|------------------------------------------|-----------|-----------|----------------|--------------|-------------|----------------|
| Key Metrics                              | 2024      | 2025      | Percent Change | Thru 5-2024  | Thru 5-2025 | Percent Change |
| New Listings                             | 214       | 252       | + 17.8%        | 905          | 1,075       | + 18.8%        |
| Pending Sales                            | 161       | 193       | + 19.9%        | 708          | 816         | + 15.3%        |
| Closed Sales                             | 155       | 161       | + 3.9%         | 646          | 694         | + 7.4%         |
| Median Sales Price*                      | \$286,750 | \$310,000 | + 8.1%         | \$279,500    | \$280,000   | + 0.2%         |
| Average Sales Price*                     | \$365,732 | \$337,664 | - 7.7%         | \$319,084    | \$321,210   | + 0.7%         |
| Percent of Original List Price Received* | 96.1%     | 94.4%     | - 1.8%         | 95.3%        | 94.2%       | - 1.2%         |
| List to Close                            | 98        | 87        | - 11.2%        | 94           | 99          | + 5.3%         |
| Days on Market Until Sale                | 54        | 48        | - 11.1%        | 50           | 56          | + 12.0%        |
| Cumulative Days on Market Until Sale     | 64        | 59        | - 7.8%         | 57           | 66          | + 15.8%        |
| Average List Price                       | \$371,363 | \$373,734 | + 0.6%         | \$352,523    | \$365,229   | + 3.6%         |
| Inventory of Homes for Sale              | 358       | 490       | + 36.9%        |              |             |                |
| Months Supply of Inventory               | 2.7       | 3.2       | + 18.5%        |              |             |                |