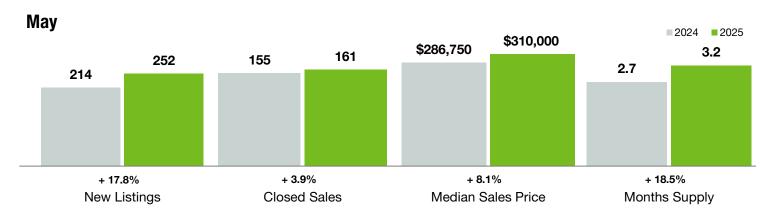

## **Rowan County**

North Carolina

|                                          | May       |           |                | Year to Date |             |                |
|------------------------------------------|-----------|-----------|----------------|--------------|-------------|----------------|
| Key Metrics                              | 2024      | 2025      | Percent Change | Thru 5-2024  | Thru 5-2025 | Percent Change |
| New Listings                             | 214       | 252       | + 17.8%        | 905          | 1,075       | + 18.8%        |
| Pending Sales                            | 161       | 193       | + 19.9%        | 708          | 816         | + 15.3%        |
| Closed Sales                             | 155       | 161       | + 3.9%         | 646          | 694         | + 7.4%         |
| Median Sales Price*                      | \$286,750 | \$310,000 | + 8.1%         | \$279,500    | \$280,000   | + 0.2%         |
| Average Sales Price*                     | \$365,732 | \$337,664 | - 7.7%         | \$319,084    | \$321,210   | + 0.7%         |
| Percent of Original List Price Received* | 96.1%     | 94.4%     | - 1.8%         | 95.3%        | 94.2%       | - 1.2%         |
| List to Close                            | 98        | 87        | - 11.2%        | 94           | 99          | + 5.3%         |
| Days on Market Until Sale                | 54        | 48        | - 11.1%        | 50           | 56          | + 12.0%        |
| Cumulative Days on Market Until Sale     | 64        | 59        | - 7.8%         | 57           | 66          | + 15.8%        |
| Average List Price                       | \$371,363 | \$373,734 | + 0.6%         | \$352,523    | \$365,229   | + 3.6%         |
| Inventory of Homes for Sale              | 358       | 490       | + 36.9%        |              |             |                |
| Months Supply of Inventory               | 2.7       | 3.2       | + 18.5%        |              |             |                |