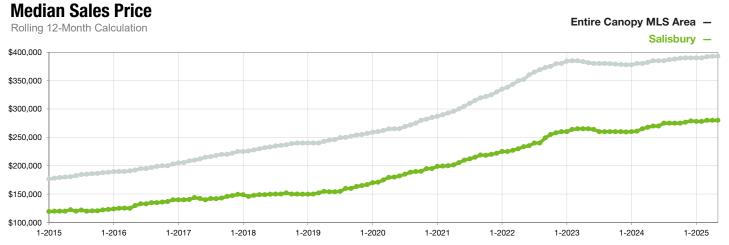

## **Salisbury**

North Carolina

|                                          | May       |           |                | Year to Date |             |                |
|------------------------------------------|-----------|-----------|----------------|--------------|-------------|----------------|
| Key Metrics                              | 2024      | 2025      | Percent Change | Thru 5-2024  | Thru 5-2025 | Percent Change |
| New Listings                             | 113       | 141       | + 24.8%        | 481          | 601         | + 24.9%        |
| Pending Sales                            | 104       | 109       | + 4.8%         | 378          | 453         | + 19.8%        |
| Closed Sales                             | 86        | 91        | + 5.8%         | 328          | 387         | + 18.0%        |
| Median Sales Price*                      | \$286,750 | \$319,777 | + 11.5%        | \$279,710    | \$290,000   | + 3.7%         |
| Average Sales Price*                     | \$370,265 | \$329,796 | - 10.9%        | \$318,528    | \$322,934   | + 1.4%         |
| Percent of Original List Price Received* | 96.7%     | 93.6%     | - 3.2%         | 95.7%        | 93.8%       | - 2.0%         |
| List to Close                            | 91        | 94        | + 3.3%         | 91           | 103         | + 13.2%        |
| Days on Market Until Sale                | 50        | 55        | + 10.0%        | 48           | 60          | + 25.0%        |
| Cumulative Days on Market Until Sale     | 54        | 64        | + 18.5%        | 54           | 69          | + 27.8%        |
| Average List Price                       | \$334,038 | \$379,757 | + 13.7%        | \$340,778    | \$356,166   | + 4.5%         |
| Inventory of Homes for Sale              | 191       | 285       | + 49.2%        |              |             |                |
| Months Supply of Inventory               | 2.6       | 3.5       | + 34.6%        |              |             |                |