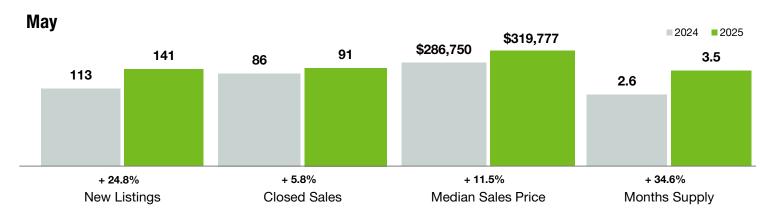

## **Salisbury**

North Carolina

|                                          | May       |           |                | Year to Date |             |                |
|------------------------------------------|-----------|-----------|----------------|--------------|-------------|----------------|
| Key Metrics                              | 2024      | 2025      | Percent Change | Thru 5-2024  | Thru 5-2025 | Percent Change |
| New Listings                             | 113       | 141       | + 24.8%        | 481          | 601         | + 24.9%        |
| Pending Sales                            | 104       | 109       | + 4.8%         | 378          | 453         | + 19.8%        |
| Closed Sales                             | 86        | 91        | + 5.8%         | 328          | 387         | + 18.0%        |
| Median Sales Price*                      | \$286,750 | \$319,777 | + 11.5%        | \$279,710    | \$290,000   | + 3.7%         |
| Average Sales Price*                     | \$370,265 | \$329,796 | - 10.9%        | \$318,528    | \$322,934   | + 1.4%         |
| Percent of Original List Price Received* | 96.7%     | 93.6%     | - 3.2%         | 95.7%        | 93.8%       | - 2.0%         |
| List to Close                            | 91        | 94        | + 3.3%         | 91           | 103         | + 13.2%        |
| Days on Market Until Sale                | 50        | 55        | + 10.0%        | 48           | 60          | + 25.0%        |
| Cumulative Days on Market Until Sale     | 54        | 64        | + 18.5%        | 54           | 69          | + 27.8%        |
| Average List Price                       | \$334,038 | \$379,757 | + 13.7%        | \$340,778    | \$356,166   | + 4.5%         |
| Inventory of Homes for Sale              | 191       | 285       | + 49.2%        |              |             |                |
| Months Supply of Inventory               | 2.6       | 3.5       | + 34.6%        |              |             |                |