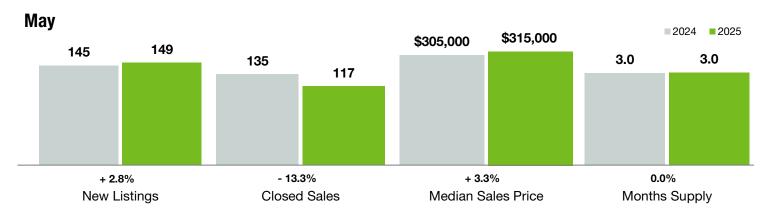

## **Statesville**

North Carolina

|                                          | Мау       |               |                | Year to Date |             |                |
|------------------------------------------|-----------|---------------|----------------|--------------|-------------|----------------|
| Key Metrics                              | 2024      | 2025          | Percent Change | Thru 5-2024  | Thru 5-2025 | Percent Change |
| New Listings                             | 145       | 149           | + 2.8%         | 696          | 679         | - 2.4%         |
| Pending Sales                            | 109       | 120           | + 10.1%        | 546          | 538         | - 1.5%         |
| Closed Sales                             | 135       | 117           | - 13.3%        | 530          | 452         | - 14.7%        |
| Median Sales Price*                      | \$305,000 | \$315,000     | + 3.3%         | \$302,000    | \$310,000   | + 2.6%         |
| Average Sales Price*                     | \$321,720 | \$330,053     | + 2.6%         | \$315,450    | \$328,983   | + 4.3%         |
| Percent of Original List Price Received* | 95.2%     | <b>96.1</b> % | + 0.9%         | 95.4%        | 95.0%       | - 0.4%         |
| List to Close                            | 85        | 100           | + 17.6%        | 92           | 108         | + 17.4%        |
| Days on Market Until Sale                | 43        | 54            | + 25.6%        | 47           | 63          | + 34.0%        |
| Cumulative Days on Market Until Sale     | 49        | 66            | + 34.7%        | 52           | 72          | + 38.5%        |
| Average List Price                       | \$354,603 | \$386,525     | + 9.0%         | \$348,217    | \$380,372   | + 9.2%         |
| Inventory of Homes for Sale              | 293       | 298           | + 1.7%         |              |             |                |
| Months Supply of Inventory               | 3.0       | 3.0           | 0.0%           |              |             |                |