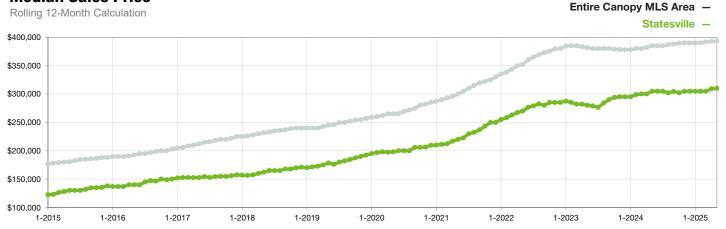

## **Median Sales Price**

Current as of June 5, 2025. All data from Canopy MLS, Inc. Report provided by the Canopy Realtor® Association. Report © 2025 ShowingTime Plus, LLC.