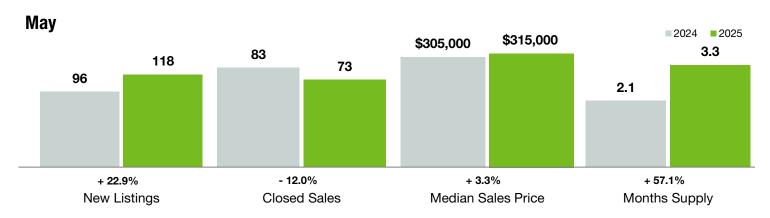

## **Town of Lancaster**

South Carolina

|                                          | May       |           |                | Year to Date |             |                |
|------------------------------------------|-----------|-----------|----------------|--------------|-------------|----------------|
| Key Metrics                              | 2024      | 2025      | Percent Change | Thru 5-2024  | Thru 5-2025 | Percent Change |
| New Listings                             | 96        | 118       | + 22.9%        | 399          | 523         | + 31.1%        |
| Pending Sales                            | 77        | 103       | + 33.8%        | 353          | 385         | + 9.1%         |
| Closed Sales                             | 83        | 73        | - 12.0%        | 303          | 295         | - 2.6%         |
| Median Sales Price*                      | \$305,000 | \$315,000 | + 3.3%         | \$310,000    | \$324,855   | + 4.8%         |
| Average Sales Price*                     | \$356,534 | \$388,983 | + 9.1%         | \$350,484    | \$382,102   | + 9.0%         |
| Percent of Original List Price Received* | 96.2%     | 96.3%     | + 0.1%         | 96.5%        | 96.0%       | - 0.5%         |
| List to Close                            | 103       | 103       | 0.0%           | 96           | 101         | + 5.2%         |
| Days on Market Until Sale                | 43        | 55        | + 27.9%        | 47           | 56          | + 19.1%        |
| Cumulative Days on Market Until Sale     | 49        | 72        | + 46.9%        | 54           | 61          | + 13.0%        |
| Average List Price                       | \$408,587 | \$435,589 | + 6.6%         | \$368,220    | \$446,769   | + 21.3%        |
| Inventory of Homes for Sale              | 137       | 223       | + 62.8%        |              |             |                |
| Months Supply of Inventory               | 2.1       | 3.3       | + 57.1%        |              |             |                |