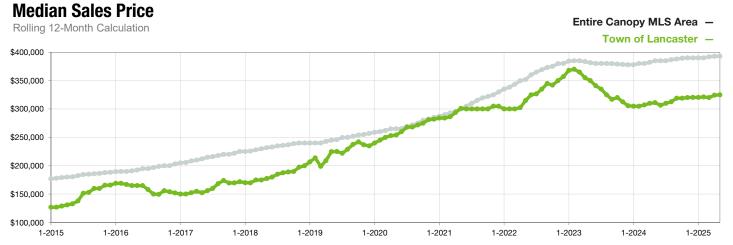

## **Town of Lancaster**

South Carolina

|                                          | May       |           |                | Year to Date |             |                |
|------------------------------------------|-----------|-----------|----------------|--------------|-------------|----------------|
| Key Metrics                              | 2024      | 2025      | Percent Change | Thru 5-2024  | Thru 5-2025 | Percent Change |
| New Listings                             | 96        | 118       | + 22.9%        | 399          | 523         | + 31.1%        |
| Pending Sales                            | 77        | 103       | + 33.8%        | 353          | 385         | + 9.1%         |
| Closed Sales                             | 83        | 73        | - 12.0%        | 303          | 295         | - 2.6%         |
| Median Sales Price*                      | \$305,000 | \$315,000 | + 3.3%         | \$310,000    | \$324,855   | + 4.8%         |
| Average Sales Price*                     | \$356,534 | \$388,983 | + 9.1%         | \$350,484    | \$382,102   | + 9.0%         |
| Percent of Original List Price Received* | 96.2%     | 96.3%     | + 0.1%         | 96.5%        | 96.0%       | - 0.5%         |
| List to Close                            | 103       | 103       | 0.0%           | 96           | 101         | + 5.2%         |
| Days on Market Until Sale                | 43        | 55        | + 27.9%        | 47           | 56          | + 19.1%        |
| Cumulative Days on Market Until Sale     | 49        | 72        | + 46.9%        | 54           | 61          | + 13.0%        |
| Average List Price                       | \$408,587 | \$435,589 | + 6.6%         | \$368,220    | \$446,769   | + 21.3%        |
| Inventory of Homes for Sale              | 137       | 223       | + 62.8%        |              |             |                |
| Months Supply of Inventory               | 2.1       | 3.3       | + 57.1%        |              |             |                |