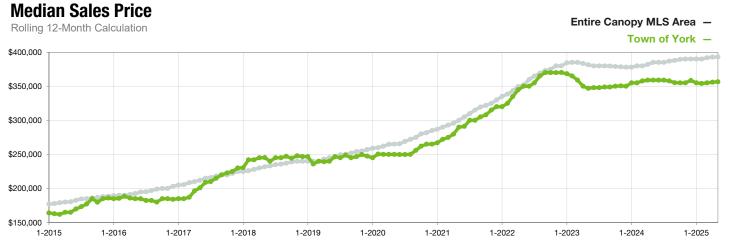

## **Town of York**

South Carolina

|                                          | May       |           |                | Year to Date |             |                |
|------------------------------------------|-----------|-----------|----------------|--------------|-------------|----------------|
| Key Metrics                              | 2024      | 2025      | Percent Change | Thru 5-2024  | Thru 5-2025 | Percent Change |
| New Listings                             | 99        | 103       | + 4.0%         | 378          | 414         | + 9.5%         |
| Pending Sales                            | 63        | 71        | + 12.7%        | 297          | 336         | + 13.1%        |
| Closed Sales                             | 63        | 70        | + 11.1%        | 256          | 288         | + 12.5%        |
| Median Sales Price*                      | \$354,150 | \$351,000 | - 0.9%         | \$359,644    | \$358,000   | - 0.5%         |
| Average Sales Price*                     | \$443,639 | \$425,324 | - 4.1%         | \$412,550    | \$422,713   | + 2.5%         |
| Percent of Original List Price Received* | 96.4%     | 96.2%     | - 0.2%         | 96.4%        | 96.3%       | - 0.1%         |
| List to Close                            | 87        | 94        | + 8.0%         | 100          | 107         | + 7.0%         |
| Days on Market Until Sale                | 49        | 61        | + 24.5%        | 57           | 64          | + 12.3%        |
| Cumulative Days on Market Until Sale     | 50        | 71        | + 42.0%        | 57           | 70          | + 22.8%        |
| Average List Price                       | \$486,441 | \$540,662 | + 11.1%        | \$449,646    | \$489,560   | + 8.9%         |
| Inventory of Homes for Sale              | 158       | 187       | + 18.4%        |              |             |                |
| Months Supply of Inventory               | 3.1       | 3.1       | 0.0%           |              |             |                |