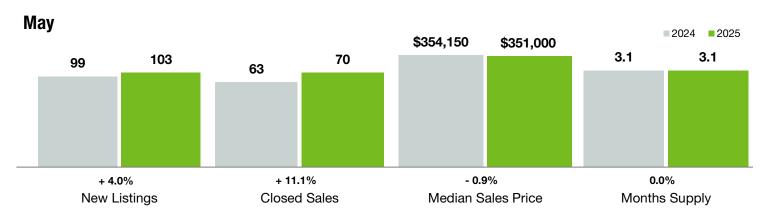

## **Town of York**

South Carolina

|                                          | May       |           |                | Year to Date |             |                |
|------------------------------------------|-----------|-----------|----------------|--------------|-------------|----------------|
| Key Metrics                              | 2024      | 2025      | Percent Change | Thru 5-2024  | Thru 5-2025 | Percent Change |
| New Listings                             | 99        | 103       | + 4.0%         | 378          | 414         | + 9.5%         |
| Pending Sales                            | 63        | 71        | + 12.7%        | 297          | 336         | + 13.1%        |
| Closed Sales                             | 63        | 70        | + 11.1%        | 256          | 288         | + 12.5%        |
| Median Sales Price*                      | \$354,150 | \$351,000 | - 0.9%         | \$359,644    | \$358,000   | - 0.5%         |
| Average Sales Price*                     | \$443,639 | \$425,324 | - 4.1%         | \$412,550    | \$422,713   | + 2.5%         |
| Percent of Original List Price Received* | 96.4%     | 96.2%     | - 0.2%         | 96.4%        | 96.3%       | - 0.1%         |
| List to Close                            | 87        | 94        | + 8.0%         | 100          | 107         | + 7.0%         |
| Days on Market Until Sale                | 49        | 61        | + 24.5%        | 57           | 64          | + 12.3%        |
| Cumulative Days on Market Until Sale     | 50        | 71        | + 42.0%        | 57           | 70          | + 22.8%        |
| Average List Price                       | \$486,441 | \$540,662 | + 11.1%        | \$449,646    | \$489,560   | + 8.9%         |
| Inventory of Homes for Sale              | 158       | 187       | + 18.4%        |              |             |                |
| Months Supply of Inventory               | 3.1       | 3.1       | 0.0%           |              |             |                |