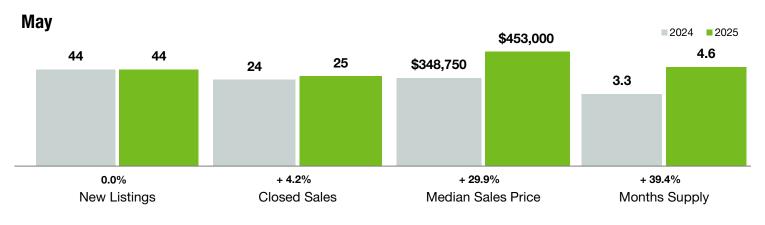

## **Uptown Charlotte**

North Carolina

| Key Metrics                              | Мау       |           |                | Year to Date |             |                |
|------------------------------------------|-----------|-----------|----------------|--------------|-------------|----------------|
|                                          | 2024      | 2025      | Percent Change | Thru 5-2024  | Thru 5-2025 | Percent Change |
| New Listings                             | 44        | 44        | 0.0%           | 185          | 164         | - 11.4%        |
| Pending Sales                            | 26        | 30        | + 15.4%        | 126          | 109         | - 13.5%        |
| Closed Sales                             | 24        | 25        | + 4.2%         | 116          | 90          | - 22.4%        |
| Median Sales Price*                      | \$348,750 | \$453,000 | + 29.9%        | \$435,000    | \$415,000   | - 4.6%         |
| Average Sales Price*                     | \$380,598 | \$488,802 | + 28.4%        | \$502,081    | \$495,160   | - 1.4%         |
| Percent of Original List Price Received* | 97.6%     | 95.6%     | - 2.0%         | 97.3%        | 95.1%       | - 2.3%         |
| List to Close                            | 61        | 86        | + 41.0%        | 63           | 101         | + 60.3%        |
| Days on Market Until Sale                | 26        | 53        | + 103.8%       | 30           | 63          | + 110.0%       |
| Cumulative Days on Market Until Sale     | 35        | 86        | + 145.7%       | 42           | 85          | + 102.4%       |
| Average List Price                       | \$574,109 | \$515,918 | - 10.1%        | \$491,429    | \$505,704   | + 2.9%         |
| Inventory of Homes for Sale              | 74        | 86        | + 16.2%        |              |             |                |
| Months Supply of Inventory               | 3.3       | 4.6       | + 39.4%        |              |             |                |

\* Does not account for sale concessions and/or downpayment assistance. | Percent changes are calculated using rounded figures and can sometimes look extreme due to small sample size.