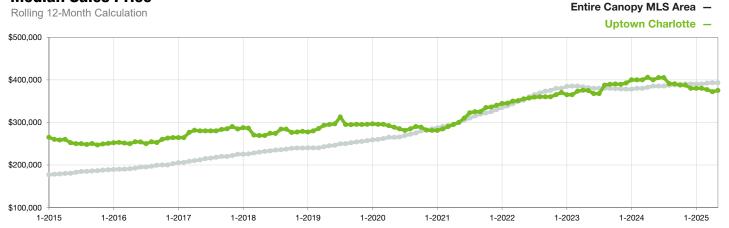

## **Median Sales Price**

Current as of June 5, 2025. All data from Canopy MLS, Inc. Report provided by the Canopy Realtor® Association. Report © 2025 ShowingTime Plus, LLC.