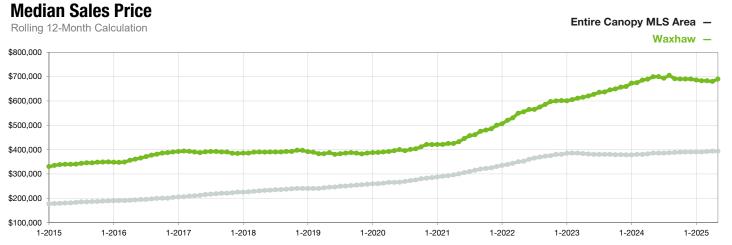

## Waxhaw

North Carolina

|                                          | May       |             |                | Year to Date |             |                |
|------------------------------------------|-----------|-------------|----------------|--------------|-------------|----------------|
| Key Metrics                              | 2024      | 2025        | Percent Change | Thru 5-2024  | Thru 5-2025 | Percent Change |
| New Listings                             | 137       | 183         | + 33.6%        | 504          | 606         | + 20.2%        |
| Pending Sales                            | 90        | 114         | + 26.7%        | 378          | 404         | + 6.9%         |
| Closed Sales                             | 85        | 92          | + 8.2%         | 293          | 343         | + 17.1%        |
| Median Sales Price*                      | \$689,000 | \$783,500   | + 13.7%        | \$722,860    | \$715,000   | - 1.1%         |
| Average Sales Price*                     | \$915,496 | \$914,961   | - 0.1%         | \$861,546    | \$860,991   | - 0.1%         |
| Percent of Original List Price Received* | 100.1%    | 97.6%       | - 2.5%         | 99.2%        | 97.3%       | - 1.9%         |
| List to Close                            | 83        | 81          | - 2.4%         | 76           | 95          | + 25.0%        |
| Days on Market Until Sale                | 30        | 41          | + 36.7%        | 32           | 57          | + 78.1%        |
| Cumulative Days on Market Until Sale     | 27        | 37          | + 37.0%        | 29           | 54          | + 86.2%        |
| Average List Price                       | \$837,619 | \$1,021,780 | + 22.0%        | \$857,806    | \$964,576   | + 12.4%        |
| Inventory of Homes for Sale              | 138       | 264         | + 91.3%        |              |             |                |
| Months Supply of Inventory               | 2.1       | 3.5         | + 66.7%        |              |             |                |