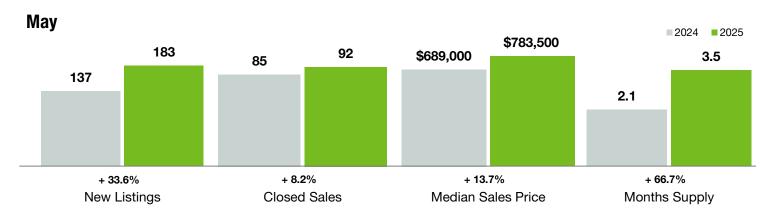

## Waxhaw

North Carolina

|                                          | May       |             |                | Year to Date |             |                |
|------------------------------------------|-----------|-------------|----------------|--------------|-------------|----------------|
| Key Metrics                              | 2024      | 2025        | Percent Change | Thru 5-2024  | Thru 5-2025 | Percent Change |
| New Listings                             | 137       | 183         | + 33.6%        | 504          | 606         | + 20.2%        |
| Pending Sales                            | 90        | 114         | + 26.7%        | 378          | 404         | + 6.9%         |
| Closed Sales                             | 85        | 92          | + 8.2%         | 293          | 343         | + 17.1%        |
| Median Sales Price*                      | \$689,000 | \$783,500   | + 13.7%        | \$722,860    | \$715,000   | - 1.1%         |
| Average Sales Price*                     | \$915,496 | \$914,961   | - 0.1%         | \$861,546    | \$860,991   | - 0.1%         |
| Percent of Original List Price Received* | 100.1%    | 97.6%       | - 2.5%         | 99.2%        | 97.3%       | - 1.9%         |
| List to Close                            | 83        | 81          | - 2.4%         | 76           | 95          | + 25.0%        |
| Days on Market Until Sale                | 30        | 41          | + 36.7%        | 32           | 57          | + 78.1%        |
| Cumulative Days on Market Until Sale     | 27        | 37          | + 37.0%        | 29           | 54          | + 86.2%        |
| Average List Price                       | \$837,619 | \$1,021,780 | + 22.0%        | \$857,806    | \$964,576   | + 12.4%        |
| Inventory of Homes for Sale              | 138       | 264         | + 91.3%        |              |             |                |
| Months Supply of Inventory               | 2.1       | 3.5         | + 66.7%        |              |             |                |