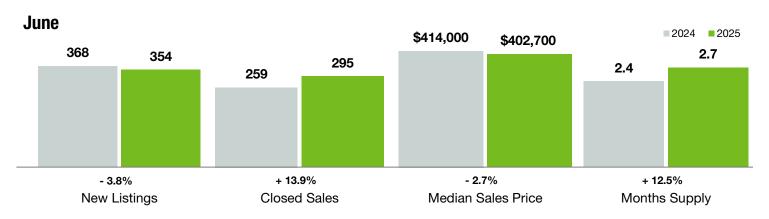

## **Cabarrus County**

North Carolina

|                                          | June      |           |                | Year to Date |             |                |
|------------------------------------------|-----------|-----------|----------------|--------------|-------------|----------------|
| Key Metrics                              | 2024      | 2025      | Percent Change | Thru 6-2024  | Thru 6-2025 | Percent Change |
| New Listings                             | 368       | 354       | - 3.8%         | 1,990        | 2,078       | + 4.4%         |
| Pending Sales                            | 261       | 285       | + 9.2%         | 1,537        | 1,618       | + 5.3%         |
| Closed Sales                             | 259       | 295       | + 13.9%        | 1,451        | 1,442       | - 0.6%         |
| Median Sales Price*                      | \$414,000 | \$402,700 | - 2.7%         | \$395,000    | \$383,130   | - 3.0%         |
| Average Sales Price*                     | \$446,428 | \$448,075 | + 0.4%         | \$429,828    | \$431,514   | + 0.4%         |
| Percent of Original List Price Received* | 97.8%     | 96.4%     | - 1.4%         | 97.8%        | 95.8%       | - 2.0%         |
| List to Close                            | 82        | 88        | + 7.3%         | 87           | 94          | + 8.0%         |
| Days on Market Until Sale                | 29        | 47        | + 62.1%        | 34           | 51          | + 50.0%        |
| Cumulative Days on Market Until Sale     | 31        | 47        | + 51.6%        | 37           | 57          | + 54.1%        |
| Average List Price                       | \$473,547 | \$455,485 | - 3.8%         | \$452,495    | \$467,221   | + 3.3%         |
| Inventory of Homes for Sale              | 557       | 676       | + 21.4%        |              |             |                |
| Months Supply of Inventory               | 2.4       | 2.7       | + 12.5%        |              |             |                |