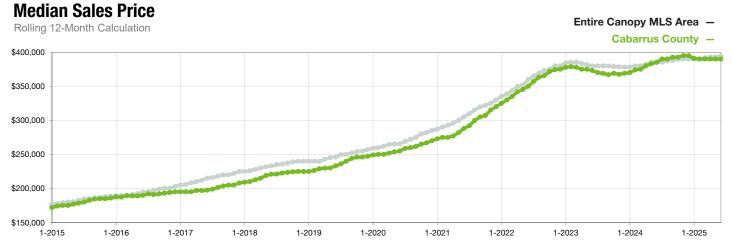

## **Cabarrus County**

North Carolina

|                                          | June      |           |                | Year to Date |             |                |
|------------------------------------------|-----------|-----------|----------------|--------------|-------------|----------------|
| Key Metrics                              | 2024      | 2025      | Percent Change | Thru 6-2024  | Thru 6-2025 | Percent Change |
| New Listings                             | 368       | 354       | - 3.8%         | 1,990        | 2,078       | + 4.4%         |
| Pending Sales                            | 261       | 285       | + 9.2%         | 1,537        | 1,618       | + 5.3%         |
| Closed Sales                             | 259       | 295       | + 13.9%        | 1,451        | 1,442       | - 0.6%         |
| Median Sales Price*                      | \$414,000 | \$402,700 | - 2.7%         | \$395,000    | \$383,130   | - 3.0%         |
| Average Sales Price*                     | \$446,428 | \$448,075 | + 0.4%         | \$429,828    | \$431,514   | + 0.4%         |
| Percent of Original List Price Received* | 97.8%     | 96.4%     | - 1.4%         | 97.8%        | 95.8%       | - 2.0%         |
| List to Close                            | 82        | 88        | + 7.3%         | 87           | 94          | + 8.0%         |
| Days on Market Until Sale                | 29        | 47        | + 62.1%        | 34           | 51          | + 50.0%        |
| Cumulative Days on Market Until Sale     | 31        | 47        | + 51.6%        | 37           | 57          | + 54.1%        |
| Average List Price                       | \$473,547 | \$455,485 | - 3.8%         | \$452,495    | \$467,221   | + 3.3%         |
| Inventory of Homes for Sale              | 557       | 676       | + 21.4%        |              |             |                |
| Months Supply of Inventory               | 2.4       | 2.7       | + 12.5%        |              |             |                |