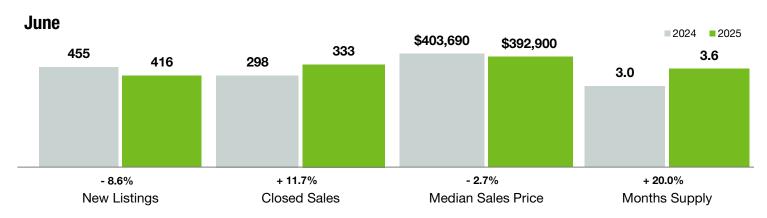

## **Iredell County**

North Carolina

|                                          | June      |           |                | Year to Date |             |                |
|------------------------------------------|-----------|-----------|----------------|--------------|-------------|----------------|
| Key Metrics                              | 2024      | 2025      | Percent Change | Thru 6-2024  | Thru 6-2025 | Percent Change |
| New Listings                             | 455       | 416       | - 8.6%         | 2,351        | 2,525       | + 7.4%         |
| Pending Sales                            | 301       | 341       | + 13.3%        | 1,820        | 1,836       | + 0.9%         |
| Closed Sales                             | 298       | 333       | + 11.7%        | 1,703        | 1,644       | - 3.5%         |
| Median Sales Price*                      | \$403,690 | \$392,900 | - 2.7%         | \$383,000    | \$395,000   | + 3.1%         |
| Average Sales Price*                     | \$535,172 | \$567,979 | + 6.1%         | \$504,772    | \$532,413   | + 5.5%         |
| Percent of Original List Price Received* | 96.8%     | 95.6%     | - 1.2%         | 96.1%        | 95.4%       | - 0.7%         |
| List to Close                            | 86        | 99        | + 15.1%        | 100          | 105         | + 5.0%         |
| Days on Market Until Sale                | 37        | 52        | + 40.5%        | 47           | 59          | + 25.5%        |
| Cumulative Days on Market Until Sale     | 43        | 62        | + 44.2%        | 54           | 67          | + 24.1%        |
| Average List Price                       | \$614,158 | \$587,050 | - 4.4%         | \$580,630    | \$632,680   | + 9.0%         |
| Inventory of Homes for Sale              | 817       | 1,025     | + 25.5%        |              |             |                |
| Months Supply of Inventory               | 3.0       | 3.6       | + 20.0%        |              |             |                |

<sup>\*</sup> Does not account for sale concessions and/or downpayment assistance. | Percent changes are calculated using rounded figures and can sometimes look extreme due to small sample size.