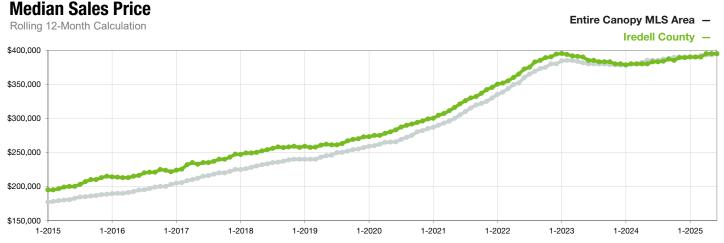

## **Iredell County**

North Carolina

|                                          | June      |           |                | Year to Date |             |                |
|------------------------------------------|-----------|-----------|----------------|--------------|-------------|----------------|
| Key Metrics                              | 2024      | 2025      | Percent Change | Thru 6-2024  | Thru 6-2025 | Percent Change |
| New Listings                             | 455       | 416       | - 8.6%         | 2,351        | 2,525       | + 7.4%         |
| Pending Sales                            | 301       | 341       | + 13.3%        | 1,820        | 1,836       | + 0.9%         |
| Closed Sales                             | 298       | 333       | + 11.7%        | 1,703        | 1,644       | - 3.5%         |
| Median Sales Price*                      | \$403,690 | \$392,900 | - 2.7%         | \$383,000    | \$395,000   | + 3.1%         |
| Average Sales Price*                     | \$535,172 | \$567,979 | + 6.1%         | \$504,772    | \$532,413   | + 5.5%         |
| Percent of Original List Price Received* | 96.8%     | 95.6%     | - 1.2%         | 96.1%        | 95.4%       | - 0.7%         |
| List to Close                            | 86        | 99        | + 15.1%        | 100          | 105         | + 5.0%         |
| Days on Market Until Sale                | 37        | 52        | + 40.5%        | 47           | 59          | + 25.5%        |
| Cumulative Days on Market Until Sale     | 43        | 62        | + 44.2%        | 54           | 67          | + 24.1%        |
| Average List Price                       | \$614,158 | \$587,050 | - 4.4%         | \$580,630    | \$632,680   | + 9.0%         |
| Inventory of Homes for Sale              | 817       | 1,025     | + 25.5%        |              |             |                |
| Months Supply of Inventory               | 3.0       | 3.6       | + 20.0%        |              |             |                |

<sup>\*</sup> Does not account for sale concessions and/or downpayment assistance. | Percent changes are calculated using rounded figures and can sometimes look extreme due to small sample size.