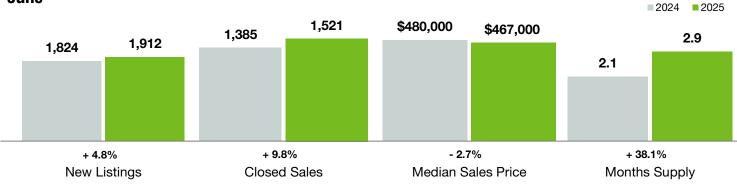

## **Mecklenburg County**

North Carolina

| Key Metrics                              | June      |           |                | Year to Date |             |                |
|------------------------------------------|-----------|-----------|----------------|--------------|-------------|----------------|
|                                          | 2024      | 2025      | Percent Change | Thru 6-2024  | Thru 6-2025 | Percent Change |
| New Listings                             | 1,824     | 1,912     | + 4.8%         | 10,313       | 11,565      | + 12.1%        |
| Pending Sales                            | 1,396     | 1,410     | + 1.0%         | 8,316        | 8,484       | + 2.0%         |
| Closed Sales                             | 1,385     | 1,521     | + 9.8%         | 7,641        | 7,773       | + 1.7%         |
| Median Sales Price*                      | \$480,000 | \$467,000 | - 2.7%         | \$445,000    | \$450,000   | + 1.1%         |
| Average Sales Price*                     | \$637,386 | \$641,947 | + 0.7%         | \$594,804    | \$616,740   | + 3.7%         |
| Percent of Original List Price Received* | 98.6%     | 97.4%     | - 1.2%         | 98.5%        | 97.3%       | - 1.2%         |
| List to Close                            | 73        | 79        | + 8.2%         | 80           | 87          | + 8.7%         |
| Days on Market Until Sale                | 25        | 34        | + 36.0%        | 31           | 41          | + 32.3%        |
| Cumulative Days on Market Until Sale     | 27        | 36        | + 33.3%        | 34           | 46          | + 35.3%        |
| Average List Price                       | \$623,157 | \$648,199 | + 4.0%         | \$626,284    | \$641,414   | + 2.4%         |
| Inventory of Homes for Sale              | 2,597     | 3,712     | + 42.9%        |              |             |                |
| Months Supply of Inventory               | 2.1       | 2.9       | + 38.1%        |              |             |                |

\* Does not account for sale concessions and/or downpayment assistance. | Percent changes are calculated using rounded figures and can sometimes look extreme due to small sample size.