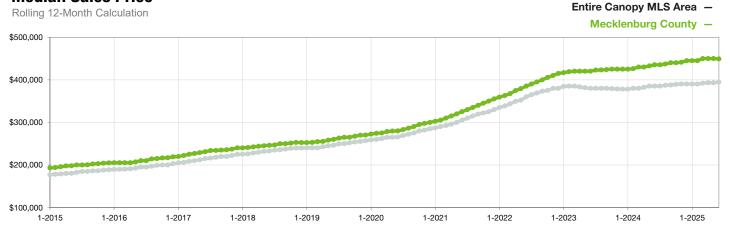

## **Median Sales Price**

Current as of July 5, 2025. All data from Canopy MLS, Inc. Report provided by the Canopy Realtor® Association. Report © 2025 ShowingTime Plus, LLC.