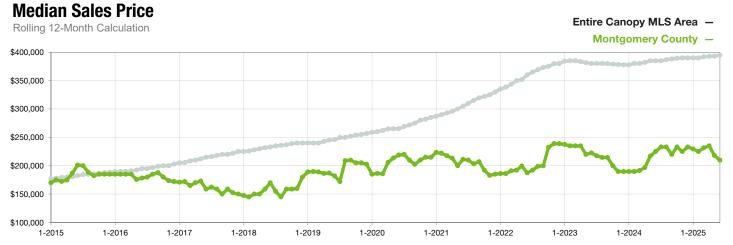

## **Montgomery County**

North Carolina

|                                          | June      |           |                | Year to Date |             |                |
|------------------------------------------|-----------|-----------|----------------|--------------|-------------|----------------|
| Key Metrics                              | 2024      | 2025      | Percent Change | Thru 6-2024  | Thru 6-2025 | Percent Change |
| New Listings                             | 37        | 37        | 0.0%           | 255          | 239         | - 6.3%         |
| Pending Sales                            | 22        | 38        | + 72.7%        | 161          | 161         | 0.0%           |
| Closed Sales                             | 29        | 31        | + 6.9%         | 153          | 145         | - 5.2%         |
| Median Sales Price*                      | \$340,000 | \$215,000 | - 36.8%        | \$238,000    | \$199,900   | - 16.0%        |
| Average Sales Price*                     | \$365,700 | \$346,138 | - 5.3%         | \$362,374    | \$302,311   | - 16.6%        |
| Percent of Original List Price Received* | 91.3%     | 91.6%     | + 0.3%         | 92.1%        | 90.8%       | - 1.4%         |
| List to Close                            | 103       | 128       | + 24.3%        | 108          | 128         | + 18.5%        |
| Days on Market Until Sale                | 59        | 93        | + 57.6%        | 71           | 89          | + 25.4%        |
| Cumulative Days on Market Until Sale     | 57        | 100       | + 75.4%        | 81           | 103         | + 27.2%        |
| Average List Price                       | \$410,338 | \$424,400 | + 3.4%         | \$372,609    | \$405,184   | + 8.7%         |
| Inventory of Homes for Sale              | 146       | 148       | + 1.4%         |              |             |                |
| Months Supply of Inventory               | 5.9       | 6.4       | + 8.5%         |              |             |                |