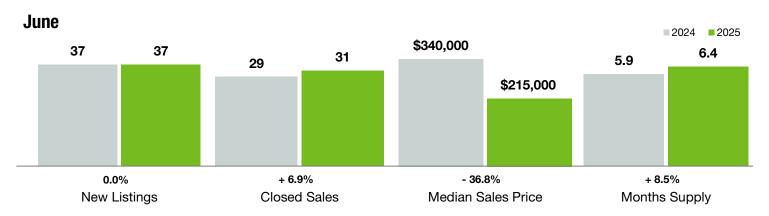

## **Montgomery County**

North Carolina

|                                          | June      |           |                | Year to Date |             |                |
|------------------------------------------|-----------|-----------|----------------|--------------|-------------|----------------|
| Key Metrics                              | 2024      | 2025      | Percent Change | Thru 6-2024  | Thru 6-2025 | Percent Change |
| New Listings                             | 37        | 37        | 0.0%           | 255          | 239         | - 6.3%         |
| Pending Sales                            | 22        | 38        | + 72.7%        | 161          | 161         | 0.0%           |
| Closed Sales                             | 29        | 31        | + 6.9%         | 153          | 145         | - 5.2%         |
| Median Sales Price*                      | \$340,000 | \$215,000 | - 36.8%        | \$238,000    | \$199,900   | - 16.0%        |
| Average Sales Price*                     | \$365,700 | \$346,138 | - 5.3%         | \$362,374    | \$302,311   | - 16.6%        |
| Percent of Original List Price Received* | 91.3%     | 91.6%     | + 0.3%         | 92.1%        | 90.8%       | - 1.4%         |
| List to Close                            | 103       | 128       | + 24.3%        | 108          | 128         | + 18.5%        |
| Days on Market Until Sale                | 59        | 93        | + 57.6%        | 71           | 89          | + 25.4%        |
| Cumulative Days on Market Until Sale     | 57        | 100       | + 75.4%        | 81           | 103         | + 27.2%        |
| Average List Price                       | \$410,338 | \$424,400 | + 3.4%         | \$372,609    | \$405,184   | + 8.7%         |
| Inventory of Homes for Sale              | 146       | 148       | + 1.4%         |              |             |                |
| Months Supply of Inventory               | 5.9       | 6.4       | + 8.5%         |              |             |                |