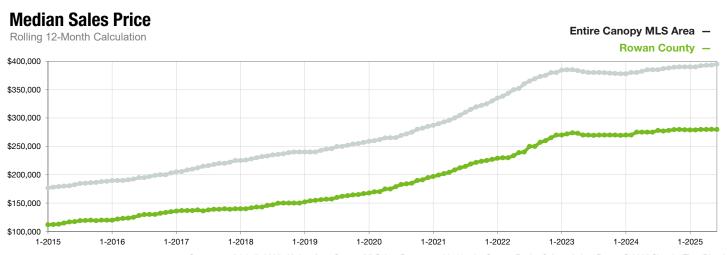

## **Rowan County**

North Carolina

|                                          | June      |           |                | Year to Date |             |                |
|------------------------------------------|-----------|-----------|----------------|--------------|-------------|----------------|
| Key Metrics                              | 2024      | 2025      | Percent Change | Thru 6-2024  | Thru 6-2025 | Percent Change |
| New Listings                             | 264       | 210       | - 20.5%        | 1,169        | 1,287       | + 10.1%        |
| Pending Sales                            | 157       | 179       | + 14.0%        | 865          | 972         | + 12.4%        |
| Closed Sales                             | 133       | 158       | + 18.8%        | 779          | 860         | + 10.4%        |
| Median Sales Price*                      | \$285,000 | \$287,650 | + 0.9%         | \$280,000    | \$280,000   | 0.0%           |
| Average Sales Price*                     | \$348,129 | \$407,992 | + 17.2%        | \$324,049    | \$336,800   | + 3.9%         |
| Percent of Original List Price Received* | 94.4%     | 94.8%     | + 0.4%         | 95.1%        | 94.3%       | - 0.8%         |
| List to Close                            | 86        | 92        | + 7.0%         | 92           | 98          | + 6.5%         |
| Days on Market Until Sale                | 41        | 50        | + 22.0%        | 48           | 55          | + 14.6%        |
| Cumulative Days on Market Until Sale     | 45        | 56        | + 24.4%        | 55           | 64          | + 16.4%        |
| Average List Price                       | \$358,117 | \$403,594 | + 12.7%        | \$353,785    | \$369,545   | + 4.5%         |
| Inventory of Homes for Sale              | 431       | 490       | + 13.7%        |              |             |                |
| Months Supply of Inventory               | 3.2       | 3.2       | 0.0%           |              |             |                |