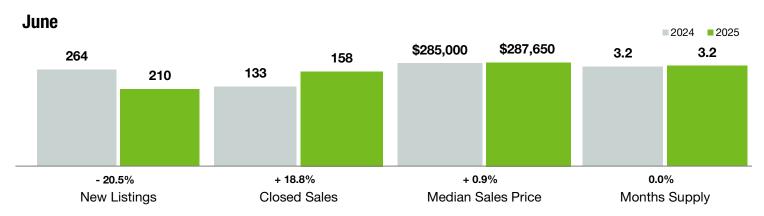

## **Rowan County**

North Carolina

|                                          | June      |           |                | Year to Date |             |                |
|------------------------------------------|-----------|-----------|----------------|--------------|-------------|----------------|
| Key Metrics                              | 2024      | 2025      | Percent Change | Thru 6-2024  | Thru 6-2025 | Percent Change |
| New Listings                             | 264       | 210       | - 20.5%        | 1,169        | 1,287       | + 10.1%        |
| Pending Sales                            | 157       | 179       | + 14.0%        | 865          | 972         | + 12.4%        |
| Closed Sales                             | 133       | 158       | + 18.8%        | 779          | 860         | + 10.4%        |
| Median Sales Price*                      | \$285,000 | \$287,650 | + 0.9%         | \$280,000    | \$280,000   | 0.0%           |
| Average Sales Price*                     | \$348,129 | \$407,992 | + 17.2%        | \$324,049    | \$336,800   | + 3.9%         |
| Percent of Original List Price Received* | 94.4%     | 94.8%     | + 0.4%         | 95.1%        | 94.3%       | - 0.8%         |
| List to Close                            | 86        | 92        | + 7.0%         | 92           | 98          | + 6.5%         |
| Days on Market Until Sale                | 41        | 50        | + 22.0%        | 48           | 55          | + 14.6%        |
| Cumulative Days on Market Until Sale     | 45        | 56        | + 24.4%        | 55           | 64          | + 16.4%        |
| Average List Price                       | \$358,117 | \$403,594 | + 12.7%        | \$353,785    | \$369,545   | + 4.5%         |
| Inventory of Homes for Sale              | 431       | 490       | + 13.7%        |              |             |                |
| Months Supply of Inventory               | 3.2       | 3.2       | 0.0%           |              |             |                |