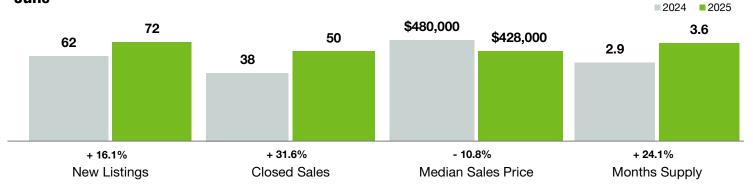

## **Town of Clover**

South Carolina

|                                          | June      |           |                | Year to Date |             |                |
|------------------------------------------|-----------|-----------|----------------|--------------|-------------|----------------|
| Key Metrics                              | 2024      | 2025      | Percent Change | Thru 6-2024  | Thru 6-2025 | Percent Change |
| New Listings                             | 62        | 72        | + 16.1%        | 308          | 415         | + 34.7%        |
| Pending Sales                            | 46        | 58        | + 26.1%        | 227          | 298         | + 31.3%        |
| Closed Sales                             | 38        | 50        | + 31.6%        | 203          | 262         | + 29.1%        |
| Median Sales Price*                      | \$480,000 | \$428,000 | - 10.8%        | \$412,500    | \$430,000   | + 4.2%         |
| Average Sales Price*                     | \$548,242 | \$464,215 | - 15.3%        | \$476,567    | \$512,911   | + 7.6%         |
| Percent of Original List Price Received* | 98.5%     | 96.1%     | - 2.4%         | 96.9%        | 96.4%       | - 0.5%         |
| List to Close                            | 60        | 91        | + 51.7%        | 86           | 100         | + 16.3%        |
| Days on Market Until Sale                | 24        | 46        | + 91.7%        | 42           | 56          | + 33.3%        |
| Cumulative Days on Market Until Sale     | 24        | 59        | + 145.8%       | 51           | 64          | + 25.5%        |
| Average List Price                       | \$512,759 | \$552,731 | + 7.8%         | \$509,510    | \$526,628   | + 3.4%         |
| Inventory of Homes for Sale              | 100       | 152       | + 52.0%        |              |             |                |
| Months Supply of Inventory               | 2.9       | 3.6       | + 24.1%        |              |             |                |

\* Does not account for sale concessions and/or downpayment assistance. | Percent changes are calculated using rounded figures and can sometimes look extreme due to small sample size.

## June