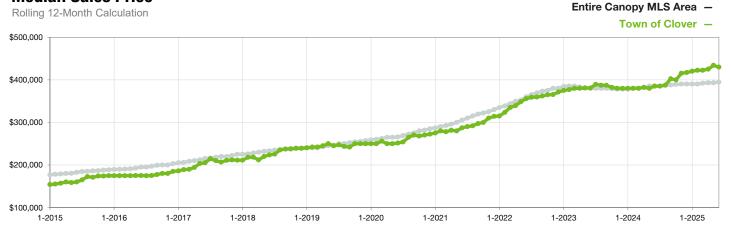

## **Median Sales Price**

Current as of July 5, 2025. All data from Canopy MLS, Inc. Report provided by the Canopy Realtor® Association. Report © 2025 ShowingTime Plus, LLC.