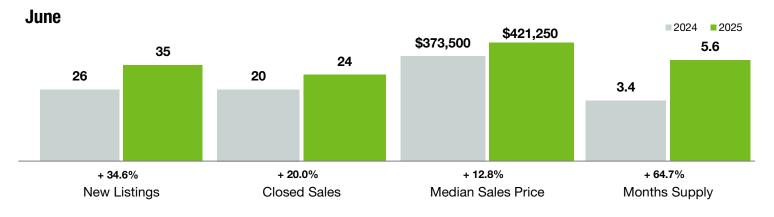

## **Uptown Charlotte**

North Carolina

| Key Metrics                              | June      |           |                | Year to Date |             |                |
|------------------------------------------|-----------|-----------|----------------|--------------|-------------|----------------|
|                                          | 2024      | 2025      | Percent Change | Thru 6-2024  | Thru 6-2025 | Percent Change |
| New Listings                             | 26        | 35        | + 34.6%        | 211          | 199         | - 5.7%         |
| Pending Sales                            | 16        | 13        | - 18.8%        | 142          | 120         | - 15.5%        |
| Closed Sales                             | 20        | 24        | + 20.0%        | 136          | 113         | - 16.9%        |
| Median Sales Price*                      | \$373,500 | \$421,250 | + 12.8%        | \$407,500    | \$420,000   | + 3.1%         |
| Average Sales Price*                     | \$439,315 | \$512,448 | + 16.6%        | \$492,850    | \$500,736   | + 1.6%         |
| Percent of Original List Price Received* | 97.8%     | 95.7%     | - 2.1%         | 97.4%        | 95.2%       | - 2.3%         |
| List to Close                            | 65        | 75        | + 15.4%        | 64           | 96          | + 50.0%        |
| Days on Market Until Sale                | 29        | 31        | + 6.9%         | 30           | 57          | + 90.0%        |
| Cumulative Days on Market Until Sale     | 29        | 46        | + 58.6%        | 40           | 77          | + 92.5%        |
| Average List Price                       | \$484,523 | \$663,740 | + 37.0%        | \$490,574    | \$533,828   | + 8.8%         |
| Inventory of Homes for Sale              | 75        | 103       | + 37.3%        |              |             |                |
| Months Supply of Inventory               | 3.4       | 5.6       | + 64.7%        |              |             |                |

\* Does not account for sale concessions and/or downpayment assistance. | Percent changes are calculated using rounded figures and can sometimes look extreme due to small sample size.