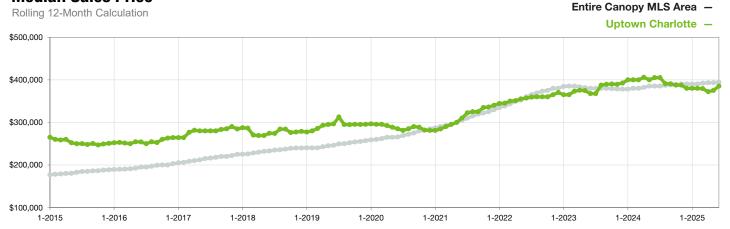

## **Median Sales Price**

Current as of July 5, 2025. All data from Canopy MLS, Inc. Report provided by the Canopy Realtor® Association. Report © 2025 ShowingTime Plus, LLC.