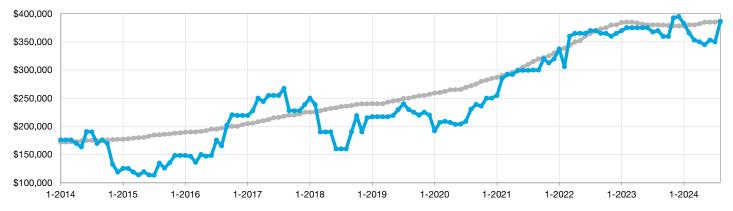

## **Swain County**

North Carolina

|                                          | August    |           |                | Year to Date |             |                |
|------------------------------------------|-----------|-----------|----------------|--------------|-------------|----------------|
| Key Metrics                              | 2023      | 2024      | Percent Change | Thru 8-2023  | Thru 8-2024 | Percent Change |
| New Listings                             | 11        | 12        | + 9.1%         | 72           | 89          | + 23.6%        |
| Pending Sales                            | 7         | 9         | + 28.6%        | 40           | 54          | + 35.0%        |
| Closed Sales                             | 8         | 6         | - 25.0%        | 38           | 52          | + 36.8%        |
| Median Sales Price*                      | \$444,250 | \$590,250 | + 32.9%        | \$357,500    | \$332,200   | - 7.1%         |
| Average Sales Price*                     | \$469,644 | \$728,917 | + 55.2%        | \$423,093    | \$486,617   | + 15.0%        |
| Percent of Original List Price Received* | 94.6%     | 93.9%     | - 0.7%         | 93.5%        | 93.6%       | + 0.1%         |
| List to Close                            | 63        | 91        | + 44.4%        | 101          | 95          | - 5.9%         |
| Days on Market Until Sale                | 29        | 46        | + 58.6%        | 51           | 51          | 0.0%           |
| Cumulative Days on Market Until Sale     | 29        | 50        | + 72.4%        | 56           | 64          | + 14.3%        |
| Average List Price                       | \$919,545 | \$426,492 | - 53.6%        | \$643,628    | \$478,293   | - 25.7%        |
| Inventory of Homes for Sale              | 37        | 37        | 0.0%           |              |             |                |
| Months Supply of Inventory               | 7.3       | 5.2       | - 28.8%        |              |             |                |