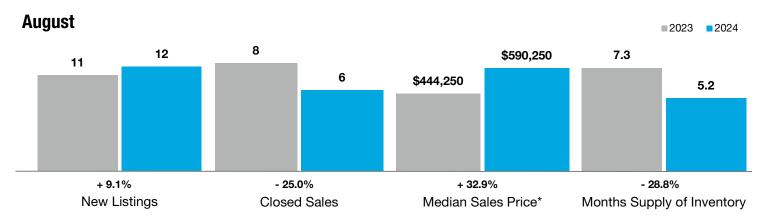

## **Swain County**

North Carolina

|                                          | August    |           |                | Year to Date |             |                |
|------------------------------------------|-----------|-----------|----------------|--------------|-------------|----------------|
| Key Metrics                              | 2023      | 2024      | Percent Change | Thru 8-2023  | Thru 8-2024 | Percent Change |
| New Listings                             | 11        | 12        | + 9.1%         | 72           | 89          | + 23.6%        |
| Pending Sales                            | 7         | 9         | + 28.6%        | 40           | 54          | + 35.0%        |
| Closed Sales                             | 8         | 6         | - 25.0%        | 38           | 52          | + 36.8%        |
| Median Sales Price*                      | \$444,250 | \$590,250 | + 32.9%        | \$357,500    | \$332,200   | - 7.1%         |
| Average Sales Price*                     | \$469,644 | \$728,917 | + 55.2%        | \$423,093    | \$486,617   | + 15.0%        |
| Percent of Original List Price Received* | 94.6%     | 93.9%     | - 0.7%         | 93.5%        | 93.6%       | + 0.1%         |
| List to Close                            | 63        | 91        | + 44.4%        | 101          | 95          | - 5.9%         |
| Days on Market Until Sale                | 29        | 46        | + 58.6%        | 51           | 51          | 0.0%           |
| Cumulative Days on Market Until Sale     | 29        | 50        | + 72.4%        | 56           | 64          | + 14.3%        |
| Average List Price                       | \$919,545 | \$426,492 | - 53.6%        | \$643,628    | \$478,293   | - 25.7%        |
| Inventory of Homes for Sale              | 37        | 37        | 0.0%           |              |             |                |
| Months Supply of Inventory               | 7.3       | 5.2       | - 28.8%        |              |             |                |