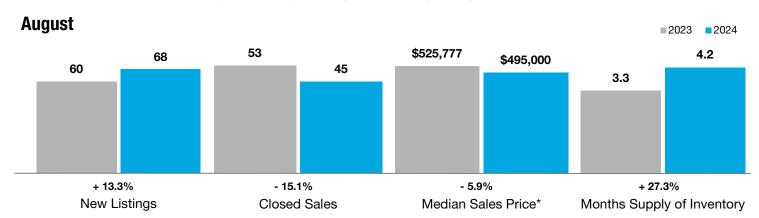

## **Transylvania County**

North Carolina

|                                          | August    |           |                | Year to Date |             |                |
|------------------------------------------|-----------|-----------|----------------|--------------|-------------|----------------|
| Key Metrics                              | 2023      | 2024      | Percent Change | Thru 8-2023  | Thru 8-2024 | Percent Change |
| New Listings                             | 60        | 68        | + 13.3%        | 438          | 531         | + 21.2%        |
| Pending Sales                            | 50        | 46        | - 8.0%         | 334          | 371         | + 11.1%        |
| Closed Sales                             | 53        | 45        | - 15.1%        | 322          | 357         | + 10.9%        |
| Median Sales Price*                      | \$525,777 | \$495,000 | - 5.9%         | \$465,000    | \$500,000   | + 7.5%         |
| Average Sales Price*                     | \$683,173 | \$701,054 | + 2.6%         | \$610,924    | \$667,360   | + 9.2%         |
| Percent of Original List Price Received* | 95.3%     | 98.7%     | + 3.6%         | 95.0%        | 94.5%       | - 0.5%         |
| List to Close                            | 85        | 67        | - 21.2%        | 96           | 91          | - 5.2%         |
| Days on Market Until Sale                | 53        | 28        | - 47.2%        | 50           | 51          | + 2.0%         |
| Cumulative Days on Market Until Sale     | 53        | 36        | - 32.1%        | 55           | 54          | - 1.8%         |
| Average List Price                       | \$657,692 | \$737,357 | + 12.1%        | \$709,412    | \$860,549   | + 21.3%        |
| Inventory of Homes for Sale              | 137       | 184       | + 34.3%        |              |             |                |
| Months Supply of Inventory               | 3.3       | 4.2       | + 27.3%        |              |             |                |