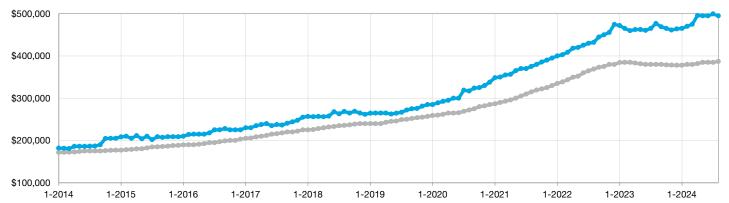

## Historical Median Sales Price Rolling 12-Month Calculation

- Entire Canopy MLS Area -
  - Transylvania County -