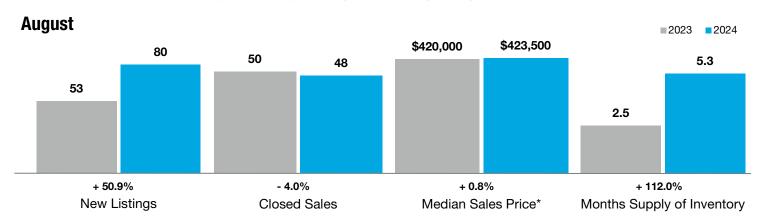

## Waynesville

North Carolina

|                                          | August    |           |                | Year to Date |             |                |
|------------------------------------------|-----------|-----------|----------------|--------------|-------------|----------------|
| Key Metrics                              | 2023      | 2024      | Percent Change | Thru 8-2023  | Thru 8-2024 | Percent Change |
| New Listings                             | 53        | 80        | + 50.9%        | 403          | 486         | + 20.6%        |
| Pending Sales                            | 51        | 48        | - 5.9%         | 336          | 309         | - 8.0%         |
| Closed Sales                             | 50        | 48        | - 4.0%         | 314          | 277         | - 11.8%        |
| Median Sales Price*                      | \$420,000 | \$423,500 | + 0.8%         | \$377,779    | \$420,000   | + 11.2%        |
| Average Sales Price*                     | \$466,981 | \$494,472 | + 5.9%         | \$411,363    | \$486,523   | + 18.3%        |
| Percent of Original List Price Received* | 94.2%     | 91.9%     | - 2.4%         | 94.2%        | 94.5%       | + 0.3%         |
| List to Close                            | 91        | 102       | + 12.1%        | 91           | 95          | + 4.4%         |
| Days on Market Until Sale                | 45        | 42        | - 6.7%         | 47           | 44          | - 6.4%         |
| Cumulative Days on Market Until Sale     | 58        | 45        | - 22.4%        | 50           | 49          | - 2.0%         |
| Average List Price                       | \$543,753 | \$703,676 | + 29.4%        | \$490,725    | \$555,698   | + 13.2%        |
| Inventory of Homes for Sale              | 100       | 196       | + 96.0%        |              |             |                |
| Months Supply of Inventory               | 2.5       | 5.3       | + 112.0%       |              |             |                |

<sup>\*</sup> Does not account for sale concessions and/or downpayment assistance. | Percent changes are calculated using rounded figures and can sometimes look extreme due to small sample size.