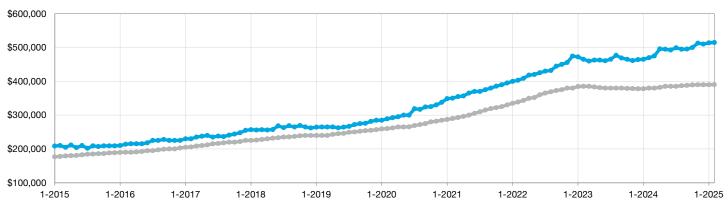

## Historical Median Sales Price Rolling 12-Month Calculation

- Entire Canopy MLS Area -
  - Transylvania County -