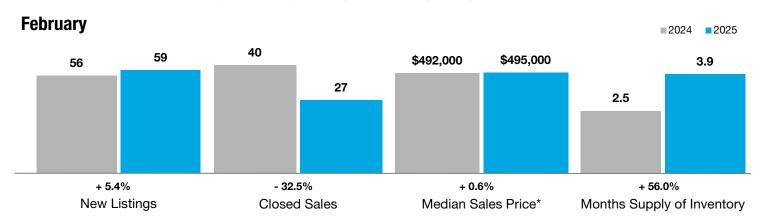

## **Transylvania County**

North Carolina

|                                          | February  |           |                | Year to Date |             |                |
|------------------------------------------|-----------|-----------|----------------|--------------|-------------|----------------|
| Key Metrics                              | 2024      | 2025      | Percent Change | Thru 2-2024  | Thru 2-2025 | Percent Change |
| New Listings                             | 56        | 59        | + 5.4%         | 95           | 93          | - 2.1%         |
| Pending Sales                            | 48        | 39        | - 18.8%        | 91           | 69          | - 24.2%        |
| Closed Sales                             | 40        | 27        | - 32.5%        | 76           | 54          | - 28.9%        |
| Median Sales Price*                      | \$492,000 | \$495,000 | + 0.6%         | \$487,000    | \$506,000   | + 3.9%         |
| Average Sales Price*                     | \$699,441 | \$816,046 | + 16.7%        | \$726,316    | \$846,218   | + 16.5%        |
| Percent of Original List Price Received* | 94.4%     | 89.5%     | - 5.2%         | 92.5%        | 90.0%       | - 2.7%         |
| List to Close                            | 96        | 143       | + 49.0%        | 101          | 132         | + 30.7%        |
| Days on Market Until Sale                | 59        | 103       | + 74.6%        | 58           | 86          | + 48.3%        |
| Cumulative Days on Market Until Sale     | 67        | 122       | + 82.1%        | 62           | 97          | + 56.5%        |
| Average List Price                       | \$851,154 | \$721,997 | - 15.2%        | \$736,922    | \$870,276   | + 18.1%        |
| Inventory of Homes for Sale              | 106       | 155       | + 46.2%        |              |             |                |
| Months Supply of Inventory               | 2.5       | 3.9       | + 56.0%        |              |             |                |

<sup>\*</sup> Does not account for sale concessions and/or downpayment assistance. | Percent changes are calculated using rounded figures and can sometimes look extreme due to small sample size.