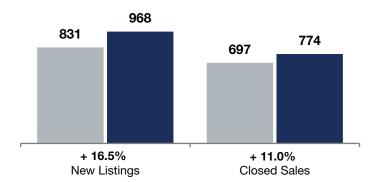

| - 16.0% - 9. |                                                                                            |                                                                                                                                                                                                                                                            | 5%                                                                                                                                                                                                                                                                                                                 | + 1.3%                                                                                                                                                                                                                                                                                                                                              |                                                                                                                                                                                                                                                                                                                                                                                                                                        |  |
|--------------|--------------------------------------------------------------------------------------------|------------------------------------------------------------------------------------------------------------------------------------------------------------------------------------------------------------------------------------------------------------|--------------------------------------------------------------------------------------------------------------------------------------------------------------------------------------------------------------------------------------------------------------------------------------------------------------------|-----------------------------------------------------------------------------------------------------------------------------------------------------------------------------------------------------------------------------------------------------------------------------------------------------------------------------------------------------|----------------------------------------------------------------------------------------------------------------------------------------------------------------------------------------------------------------------------------------------------------------------------------------------------------------------------------------------------------------------------------------------------------------------------------------|--|
|              | 5                                                                                          |                                                                                                                                                                                                                                                            |                                                                                                                                                                                                                                                                                                                    | Change in<br>Median Sales Price                                                                                                                                                                                                                                                                                                                     |                                                                                                                                                                                                                                                                                                                                                                                                                                        |  |
|              | April                                                                                      |                                                                                                                                                                                                                                                            | Rollir                                                                                                                                                                                                                                                                                                             | ng 12 Mo                                                                                                                                                                                                                                                                                                                                            | onths                                                                                                                                                                                                                                                                                                                                                                                                                                  |  |
| 2021         | 2022                                                                                       | + / -                                                                                                                                                                                                                                                      | 2021                                                                                                                                                                                                                                                                                                               | 2022                                                                                                                                                                                                                                                                                                                                                | +/-                                                                                                                                                                                                                                                                                                                                                                                                                                    |  |
| 81           | 68                                                                                         | -16.0%                                                                                                                                                                                                                                                     | 831                                                                                                                                                                                                                                                                                                                | 968                                                                                                                                                                                                                                                                                                                                                 | + 16.5%                                                                                                                                                                                                                                                                                                                                                                                                                                |  |
| 63           | 57                                                                                         | -9.5%                                                                                                                                                                                                                                                      | 697                                                                                                                                                                                                                                                                                                                | 774                                                                                                                                                                                                                                                                                                                                                 | + 11.0%                                                                                                                                                                                                                                                                                                                                                                                                                                |  |
| \$229,000    | \$232,000                                                                                  | + 1.3%                                                                                                                                                                                                                                                     | \$213,500                                                                                                                                                                                                                                                                                                          | \$230,000                                                                                                                                                                                                                                                                                                                                           | + 7.7%                                                                                                                                                                                                                                                                                                                                                                                                                                 |  |
| \$226,658    | \$242,086                                                                                  | + 6.8%                                                                                                                                                                                                                                                     | \$214,910                                                                                                                                                                                                                                                                                                          | \$234,312                                                                                                                                                                                                                                                                                                                                           | + 9.0%                                                                                                                                                                                                                                                                                                                                                                                                                                 |  |
| \$169        | \$179                                                                                      | + 6.3%                                                                                                                                                                                                                                                     | \$157                                                                                                                                                                                                                                                                                                              | \$168                                                                                                                                                                                                                                                                                                                                               | + 7.2%                                                                                                                                                                                                                                                                                                                                                                                                                                 |  |
| 103.7%       | 104.5%                                                                                     | + 0.8%                                                                                                                                                                                                                                                     | 101.6%                                                                                                                                                                                                                                                                                                             | 101.7%                                                                                                                                                                                                                                                                                                                                              | + 0.1%                                                                                                                                                                                                                                                                                                                                                                                                                                 |  |
| 25           | 38                                                                                         | + 52.0%                                                                                                                                                                                                                                                    | 28                                                                                                                                                                                                                                                                                                                 | 30                                                                                                                                                                                                                                                                                                                                                  | + 7.1%                                                                                                                                                                                                                                                                                                                                                                                                                                 |  |
| 58           | 44                                                                                         | -24.1%                                                                                                                                                                                                                                                     |                                                                                                                                                                                                                                                                                                                    |                                                                                                                                                                                                                                                                                                                                                     |                                                                                                                                                                                                                                                                                                                                                                                                                                        |  |
| 1.0          | 0.7                                                                                        | -30.0%                                                                                                                                                                                                                                                     |                                                                                                                                                                                                                                                                                                                    |                                                                                                                                                                                                                                                                                                                                                     |                                                                                                                                                                                                                                                                                                                                                                                                                                        |  |
|              | Char<br>New L<br>2021<br>81<br>63<br>\$229,000<br>\$226,658<br>\$169<br>103.7%<br>25<br>58 | Change in New Listings    New Listings    April    2021  2022    2021  2022    2031  2022    2031  2022    2031  2023    4  68    5  57    5  229,000  \$232,000    \$2226,658  \$242,086    \$226,658  \$242,086    103.7%  104.5%    25  38    4  58  44 | Change in<br>New Listings    Char<br>Closed      2021    2022    + / -      81    68    -16.0%      63    57    -9.5%      \$229,000    \$232,000    + 1.3%      \$226,658    \$242,086    + 6.8%      \$169    \$179    + 6.3%      \$103.7%    104.5%    + 0.8%      25    38    + 52.0%      58    44    -24.1% | Change in<br>New Listings  Change in<br>Closed Sales    April  Closed Sales    2021  2022  + / -  2021    81  68  -16.0%  831    63  57  -9.5%  697    \$229,000  \$232,000  + 1.3%  \$213,500    \$226,658  \$242,086  + 6.8%  \$214,910    \$169  \$179  + 6.3%  \$157    103.7%  104.5%  + 0.8%  101.6%    25  38  + 52.0%  28    58  44  -24.1% | Change in<br>New Listings  Change in<br>Closed Sales  Chan<br>Median Sa    April  Rolling 12 Median Sa    2021  2022  + / -  2021  2022    81  68  -16.0%  831  968    63  57  -9.5%  697  774    \$229,000  \$232,000  +1.3%  \$213,500  \$230,000    \$226,658  \$242,086  + 6.8%  \$214,910  \$234,312    \$169  \$179  + 6.3%  \$157  \$168    103.7%  104.5%  + 0.8%  101.6%  101.7%    25  38  + 52.0%  28  30    58  44  -24.1% |  |