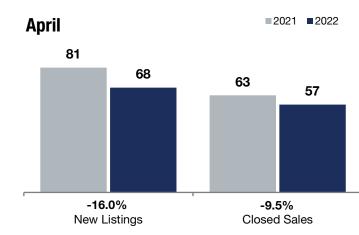

| - 16.0% - 9. |                                                                                            |                                                                                                                                                                                                                                                            | 5%                                                                                                                                                                                                                                                                                                                 | + 1.3%                                                                                                                                                                                                                                                                                                                                              |                                                                                                                                                                                                                                                                                                                                                                                                                                        |  |
|--------------|--------------------------------------------------------------------------------------------|------------------------------------------------------------------------------------------------------------------------------------------------------------------------------------------------------------------------------------------------------------|--------------------------------------------------------------------------------------------------------------------------------------------------------------------------------------------------------------------------------------------------------------------------------------------------------------------|-----------------------------------------------------------------------------------------------------------------------------------------------------------------------------------------------------------------------------------------------------------------------------------------------------------------------------------------------------|----------------------------------------------------------------------------------------------------------------------------------------------------------------------------------------------------------------------------------------------------------------------------------------------------------------------------------------------------------------------------------------------------------------------------------------|--|
|              | 5                                                                                          |                                                                                                                                                                                                                                                            |                                                                                                                                                                                                                                                                                                                    | Change in<br>Median Sales Price                                                                                                                                                                                                                                                                                                                     |                                                                                                                                                                                                                                                                                                                                                                                                                                        |  |
|              | April                                                                                      |                                                                                                                                                                                                                                                            | Rollir                                                                                                                                                                                                                                                                                                             | ng 12 Mo                                                                                                                                                                                                                                                                                                                                            | onths                                                                                                                                                                                                                                                                                                                                                                                                                                  |  |
| 2021         | 2022                                                                                       | + / -                                                                                                                                                                                                                                                      | 2021                                                                                                                                                                                                                                                                                                               | 2022                                                                                                                                                                                                                                                                                                                                                | +/-                                                                                                                                                                                                                                                                                                                                                                                                                                    |  |
| 81           | 68                                                                                         | -16.0%                                                                                                                                                                                                                                                     | 831                                                                                                                                                                                                                                                                                                                | 968                                                                                                                                                                                                                                                                                                                                                 | + 16.5%                                                                                                                                                                                                                                                                                                                                                                                                                                |  |
| 63           | 57                                                                                         | -9.5%                                                                                                                                                                                                                                                      | 697                                                                                                                                                                                                                                                                                                                | 774                                                                                                                                                                                                                                                                                                                                                 | + 11.0%                                                                                                                                                                                                                                                                                                                                                                                                                                |  |
| \$229,000    | \$232,000                                                                                  | + 1.3%                                                                                                                                                                                                                                                     | \$213,500                                                                                                                                                                                                                                                                                                          | \$230,000                                                                                                                                                                                                                                                                                                                                           | + 7.7%                                                                                                                                                                                                                                                                                                                                                                                                                                 |  |
| \$226,658    | \$242,086                                                                                  | + 6.8%                                                                                                                                                                                                                                                     | \$214,910                                                                                                                                                                                                                                                                                                          | \$234,312                                                                                                                                                                                                                                                                                                                                           | + 9.0%                                                                                                                                                                                                                                                                                                                                                                                                                                 |  |
| \$169        | \$179                                                                                      | + 6.3%                                                                                                                                                                                                                                                     | \$157                                                                                                                                                                                                                                                                                                              | \$168                                                                                                                                                                                                                                                                                                                                               | + 7.2%                                                                                                                                                                                                                                                                                                                                                                                                                                 |  |
| 103.7%       | 104.5%                                                                                     | + 0.8%                                                                                                                                                                                                                                                     | 101.6%                                                                                                                                                                                                                                                                                                             | 101.7%                                                                                                                                                                                                                                                                                                                                              | + 0.1%                                                                                                                                                                                                                                                                                                                                                                                                                                 |  |
| 25           | 38                                                                                         | + 52.0%                                                                                                                                                                                                                                                    | 28                                                                                                                                                                                                                                                                                                                 | 30                                                                                                                                                                                                                                                                                                                                                  | + 7.1%                                                                                                                                                                                                                                                                                                                                                                                                                                 |  |
| 58           | 44                                                                                         | -24.1%                                                                                                                                                                                                                                                     |                                                                                                                                                                                                                                                                                                                    |                                                                                                                                                                                                                                                                                                                                                     |                                                                                                                                                                                                                                                                                                                                                                                                                                        |  |
| 1.0          | 0.7                                                                                        | -30.0%                                                                                                                                                                                                                                                     |                                                                                                                                                                                                                                                                                                                    |                                                                                                                                                                                                                                                                                                                                                     |                                                                                                                                                                                                                                                                                                                                                                                                                                        |  |
|              | Char<br>New L<br>2021<br>81<br>63<br>\$229,000<br>\$226,658<br>\$169<br>103.7%<br>25<br>58 | Change in New Listings    New Listings    April    2021  2022    2021  2022    2031  2022    2031  2022    2031  2023    4  68    5  57    5  229,000  \$232,000    \$2226,658  \$242,086    \$226,658  \$242,086    103.7%  104.5%    25  38    4  58  44 | Change in<br>New Listings    Char<br>Closed      2021    2022    + / -      81    68    -16.0%      63    57    -9.5%      \$229,000    \$232,000    + 1.3%      \$226,658    \$242,086    + 6.8%      \$169    \$179    + 6.3%      \$103.7%    104.5%    + 0.8%      25    38    + 52.0%      58    44    -24.1% | Change in<br>New Listings  Change in<br>Closed Sales    April  Closed Sales    2021  2022  + / -  2021    81  68  -16.0%  831    63  57  -9.5%  697    \$229,000  \$232,000  + 1.3%  \$213,500    \$226,658  \$242,086  + 6.8%  \$214,910    \$169  \$179  + 6.3%  \$157    103.7%  104.5%  + 0.8%  101.6%    25  38  + 52.0%  28    58  44  -24.1% | Change in<br>New Listings  Change in<br>Closed Sales  Chan<br>Median Sa    April  Rolling 12 Median Sa    2021  2022  + / -  2021  2022    81  68  -16.0%  831  968    63  57  -9.5%  697  774    \$229,000  \$232,000  +1.3%  \$213,500  \$230,000    \$226,658  \$242,086  + 6.8%  \$214,910  \$234,312    \$169  \$179  + 6.3%  \$157  \$168    103.7%  104.5%  + 0.8%  101.6%  101.7%    25  38  + 52.0%  28  30    58  44  -24.1% |  |