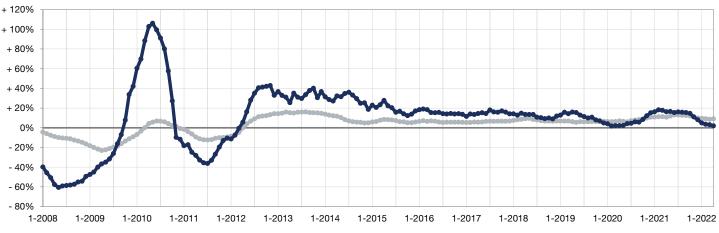

#### Change in Median Sales Price from Prior Year (6-Month Average)\*\*

16-County Twin Cities Region

Minneapolis – Camden 🛛 🛶

\*\* Each dot represents the change in median sales price from the prior year using a 6-month weighted average. This means that each of the 6 months used in a dot are proportioned according to their share of sales during that period.