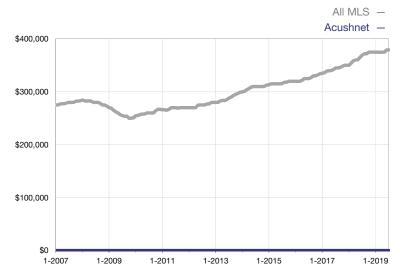

## **Median Sales Price - Condominium Properties**

Rolling 12-Month Calculation