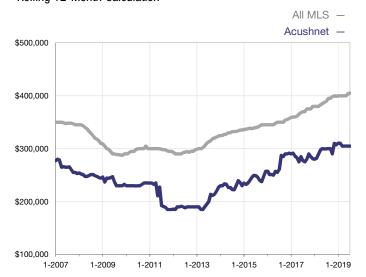

## **Median Sales Price - Single-Family Properties**

Rolling 12-Month Calculation