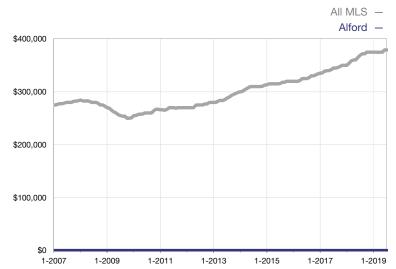

## **Median Sales Price - Condominium Properties**

Rolling 12-Month Calculation