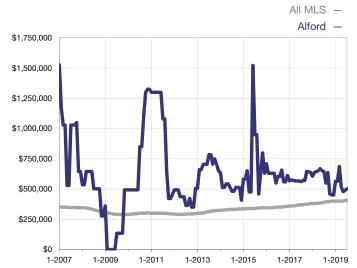

## **Median Sales Price – Single-Family Properties**

Rolling 12-Month Calculation