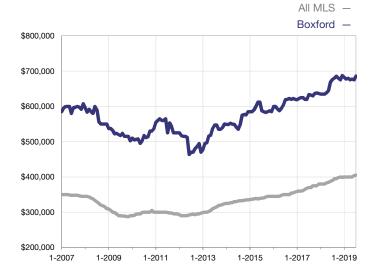

losed Sales                             | 0    | 0    |      | 0    | 0            |     |  |
| Median Sales Price*                      | \$0  | \$0  |      | \$0  | \$0          |     |  |
| Inventory of Homes for Sale              | 1    | 1    | 0.0% |      |              |     |  |
| Months Supply of Inventory               | 0.0  | 0.0  |      |      |              |     |  |
| Cumulative Days on Market Until Sale     | 0    | 0    |      | 0    | 0            |     |  |
| Percent of Original List Price Received* | 0.0% | 0.0% |      | 0.0% | 0.0%         |     |  |
| New Listings                             | 0    | 0    |      | 0    | 0            |     |  |

\* Does not account for seller concessions. | Activity for one month can sometimes look extreme due to small sample size.



## Median Sales Price – Single-Family Properties

Rolling 12-Month Calculation

## Median Sales Price – Condominium Properties

Rolling 12-Month Calculation





MAR SACHUSETTS ASSOCIATION OF REALTORS\*