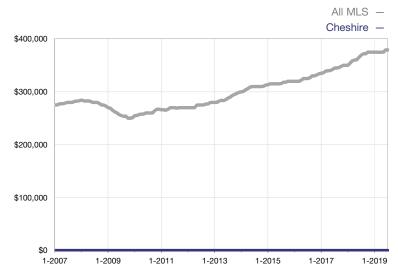

## **Median Sales Price - Condominium Properties**

Rolling 12-Month Calculation