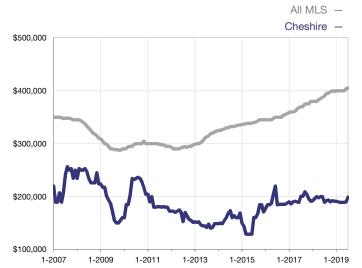

## **Median Sales Price - Single-Family Properties**

Rolling 12-Month Calculation