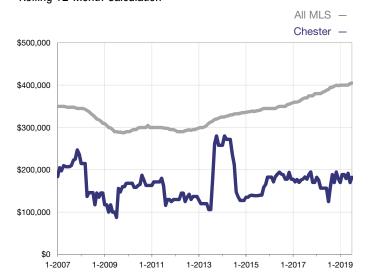

| 0    |     |
| Median Sales Price*                      | \$0  | \$0  |     | \$0          | \$0  |     |
| Inventory of Homes for Sale              | 0    | 0    |     |              |      |     |
| Months Supply of Inventory               | 0.0  | 0.0  |     |              |      |     |
| Cumulative Days on Market Until Sale     | 0    | 0    |     | 0            | 0    |     |
| Percent of Original List Price Received* | 0.0% | 0.0% |     | 0.0%         | 0.0% |     |
| New Listings                             | 0    | 0    |     | 0            | 0    |     |

<sup>\*</sup> Does not account for seller concessions. | Activity for one month can sometimes look extreme due to small sample size.

## Median Sales Price – Single-Family Properties

Rolling 12-Month Calculation



## **Median Sales Price – Condominium Properties**

Rolling 12-Month Calculation