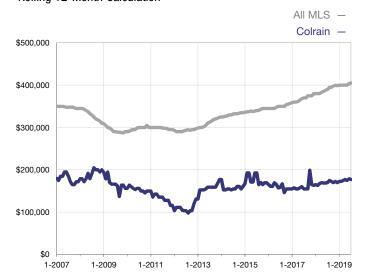

## **Median Sales Price – Single-Family Properties**

Rolling 12-Month Calculation