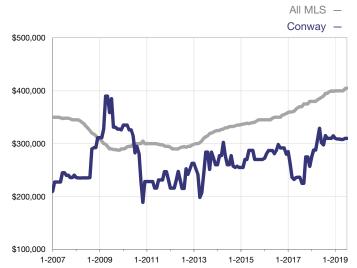

## **Median Sales Price - Single-Family Properties**

Rolling 12-Month Calculation