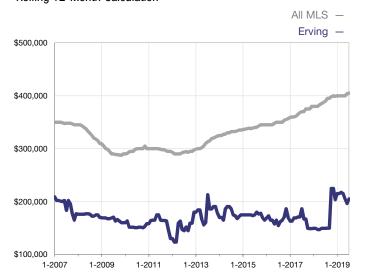

## **Median Sales Price – Single-Family Properties**

Rolling 12-Month Calculation