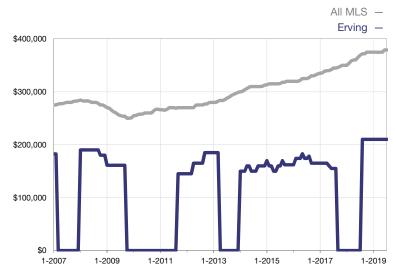

## **Median Sales Price - Condominium Properties**

Rolling 12-Month Calculation