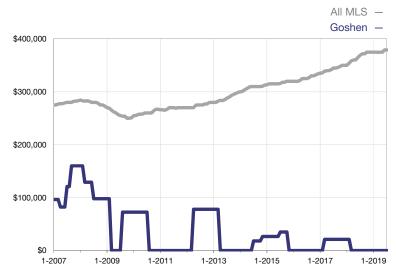

## **Median Sales Price - Condominium Properties**

Rolling 12-Month Calculation