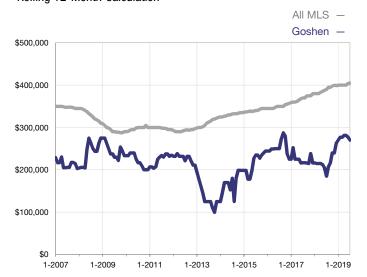

|  |
| Median Sales Price*                      | \$0  | \$0  |     | \$0  | \$0          |     |  |
| Inventory of Homes for Sale              | 0    | 0    |     |      |              |     |  |
| Months Supply of Inventory               | 0.0  | 0.0  |     |      |              |     |  |
| Cumulative Days on Market Until Sale     | 0    | 0    |     | 0    | 0            |     |  |
| Percent of Original List Price Received* | 0.0% | 0.0% |     | 0.0% | 0.0%         |     |  |
| New Listings                             | 0    | 0    |     | 0    | 0            |     |  |

<sup>\*</sup> Does not account for seller concessions. | Activity for one month can sometimes look extreme due to small sample size.

## Median Sales Price – Single-Family Properties

Rolling 12-Month Calculation



## **Median Sales Price - Condominium Properties**

Rolling 12-Month Calculation