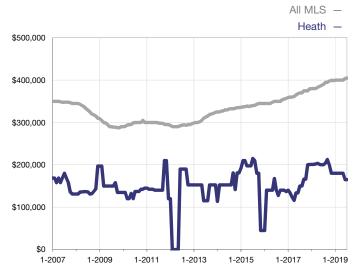

## **Median Sales Price – Single-Family Properties**

Rolling 12-Month Calculation