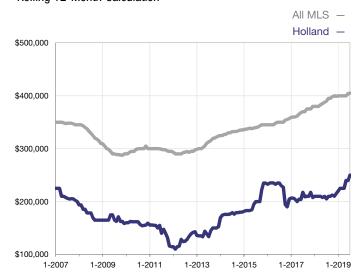

## **Median Sales Price - Single-Family Properties**

Rolling 12-Month Calculation