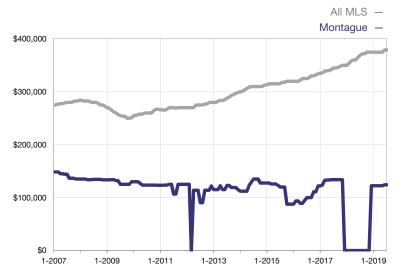

## **Median Sales Price - Condominium Properties**

Rolling 12-Month Calculation

<sup>\*</sup> Does not account for seller concessions. | Activity for one month can sometimes look extreme due to small sample size.

| Condominium Properties                   | July |      |     | Year to Date |           |     |
|------------------------------------------|------|------|-----|--------------|-----------|-----|
| Key Metrics                              | 2018 | 2019 | +/- | 2018         | 2019      | +/- |
| Pending Sales                            | 0    | 0    |     | 0            | 1         |     |
| Closed Sales                             | 0    | 0    |     | 0            | 3         |     |
| Median Sales Price*                      | \$0  | \$0  |     | \$0          | \$126,000 |     |
| Inventory of Homes for Sale              | 0    | 0    |     |              |           |     |
| Months Supply of Inventory               | 0.0  | 0.0  |     |              |           |     |
| Cumulative Days on Market Until Sale     | 0    | 0    |     | 0            | 32        |     |
| Percent of Original List Price Received* | 0.0% | 0.0% |     | 0.0%         | 94.6%     |     |
| New Listings                             | 0    | 0    |     | 0            | 1         |     |