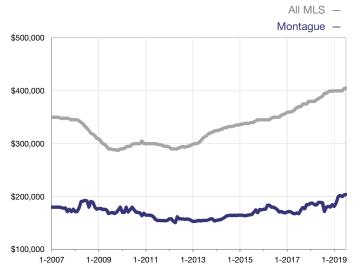

## **Median Sales Price - Single-Family Properties**

Rolling 12-Month Calculation

## **Montague**

| Single-Family Properties                 | July      |           |          | Year to Date |           |         |
|------------------------------------------|-----------|-----------|----------|--------------|-----------|---------|
| Key Metrics                              | 2018      | 2019      | +/-      | 2018         | 2019      | +/-     |
| Pending Sales                            | 8         | 10        | + 25.0%  | 25           | 43        | + 72.0% |
| Closed Sales                             | 3         | 7         | + 133.3% | 22           | 39        | + 77.3% |
| Median Sales Price*                      | \$172,000 | \$170,000 | - 1.2%   | \$176,000    | \$210,000 | + 19.3% |
| Inventory of Homes for Sale              | 18        | 11        | - 38.9%  |              |           |         |
| Months Supply of Inventory               | 3.9       | 1.9       | - 51.3%  |              |           |         |
| Cumulative Days on Market Until Sale     | 47        | 71        | + 51.1%  | 75           | 71        | - 5.3%  |
| Percent of Original List Price Received* | 93.1%     | 89.4%     | - 4.0%   | 94.1%        | 94.0%     | - 0.1%  |
| New Listings                             | 9         | 7         | - 22.2%  | 42           | 50        | + 19.0% |